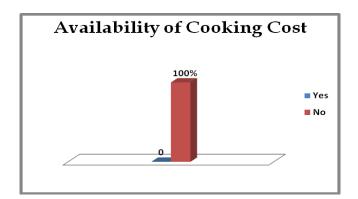

#### 10.3 Availability of cooking cost:

It is disturbing to note that the school has not received the **cooking cost** in advance in any of the schools. Further schools have indicated that the period of delay ranges from 2 to 3 months, which is further disturbing. During the period of nonavailability of the cooking cost it is being managed by the Headmasters and the head cook. It is found that in all the schools the mode of payment of cooking cost is through electronic transfer.