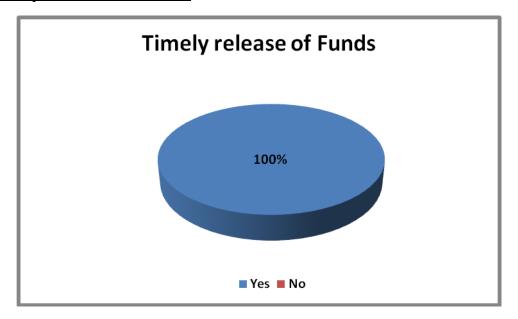

#### 10.2 Timely release of Funds:

On the issue of the timely release of funds, it is a matter of great satisfaction that all the schools receive funds regularly.