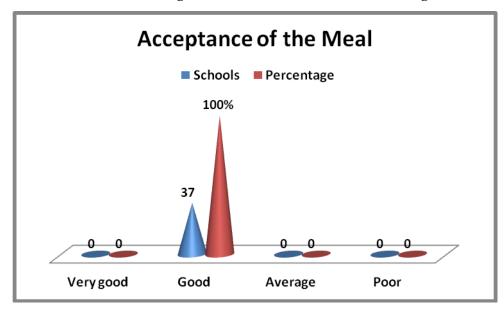

| Sl | Interventi                      | Distri          | Strengths / Achievements                                                                                                                                                                                                                                                                                                                                                                                                                                                                 | Critical Points                                                                                                                                                                     |
|----|---------------------------------|-----------------|------------------------------------------------------------------------------------------------------------------------------------------------------------------------------------------------------------------------------------------------------------------------------------------------------------------------------------------------------------------------------------------------------------------------------------------------------------------------------------------|-------------------------------------------------------------------------------------------------------------------------------------------------------------------------------------|
| No | on & sub<br>activity            | cts             |                                                                                                                                                                                                                                                                                                                                                                                                                                                                                          |                                                                                                                                                                                     |
|    | 10.6 Quality & Quantity of Meal | Gulbarga        | <ol> <li>Quality of meal supplied is satisfactory in all the schools.</li> <li>Quantity of meal supplied is also satisfactory in all schools.</li> <li>Quantity of pulses used in the meal per child is also sufficient in all the schools.</li> <li>Quantity of green leafy vegetables used in the meal per child is also sufficient in the majority of the schools.</li> <li>Double fortified salt is used in all the schools.</li> <li>All children are accepted the meal.</li> </ol> |                                                                                                                                                                                     |
|    | .6 Quality &                    | Vijayapura      | 1. All students are happy with the quantity as well as quality of food served to them in schools. Students rate the served food as "Good".                                                                                                                                                                                                                                                                                                                                               |                                                                                                                                                                                     |
|    | 10                              | <u>Yadagiri</u> | 1. All students are happy with the quantity as well as quality of food served to them in schools. Students rate the served food as "Good".                                                                                                                                                                                                                                                                                                                                               |                                                                                                                                                                                     |
|    |                                 | Gulbarga        | <ol> <li>The menu is decided by HM in almost all the schools.</li> <li>Menu includes locally available ingredients in 37 schools (97% schools).</li> <li>Menu provides required nutritional and the calorie could value per child in 35 schools (92% schools).</li> </ol>                                                                                                                                                                                                                | <ol> <li>The weekly menu is not displayed at prominent place in 35 schools (92% schools)!</li> <li>The menu is not being followed uniformly in 13 schools (34% schools).</li> </ol> |