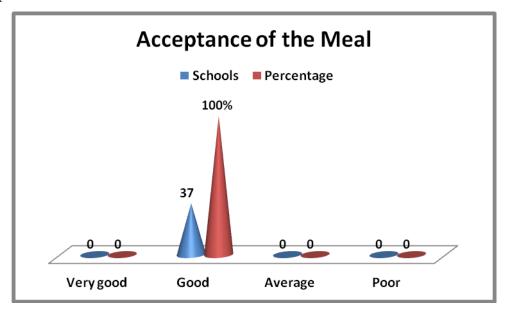

| Sl | Interventi                      | Distri          | Strengths / Achievements                                                                                                                                                                                                                                                                                                                                                                                                                                                                 | Critical Points                                                                                                                                                                     |
|----|---------------------------------|-----------------|------------------------------------------------------------------------------------------------------------------------------------------------------------------------------------------------------------------------------------------------------------------------------------------------------------------------------------------------------------------------------------------------------------------------------------------------------------------------------------------|-------------------------------------------------------------------------------------------------------------------------------------------------------------------------------------|
| No | on & sub<br>activity            | cts             |                                                                                                                                                                                                                                                                                                                                                                                                                                                                                          |                                                                                                                                                                                     |
|    | 10.6 Quality & Quantity of Meal | Gulbarga        | <ol> <li>Quality of meal supplied is satisfactory in all the schools.</li> <li>Quantity of meal supplied is also satisfactory in all schools.</li> <li>Quantity of pulses used in the meal per child is also sufficient in all the schools.</li> <li>Quantity of green leafy vegetables used in the meal per child is also sufficient in the majority of the schools.</li> <li>Double fortified salt is used in all the schools.</li> <li>All children are accepted the meal.</li> </ol> |                                                                                                                                                                                     |
|    | .6 Quality &                    | Vijayapura      | 1. All students are happy with the quantity as well as quality of food served to them in schools. Students rate the served food as "Good".                                                                                                                                                                                                                                                                                                                                               |                                                                                                                                                                                     |
|    | 10                              | <u>Yadagiri</u> | 1. All students are happy with the quantity as well as quality of food served to them in schools. Students rate the served food as "Good".                                                                                                                                                                                                                                                                                                                                               |                                                                                                                                                                                     |
|    |                                 | Gulbarga        | <ol> <li>The menu is decided by HM in almost all the schools.</li> <li>Menu includes locally available ingredients in 37 schools (97% schools).</li> <li>Menu provides required nutritional and the calorie could value per child in 35 schools (92% schools).</li> </ol>                                                                                                                                                                                                                | <ol> <li>The weekly menu is not displayed at prominent place in 35 schools (92% schools)!</li> <li>The menu is not being followed uniformly in 13 schools (34% schools).</li> </ol> |