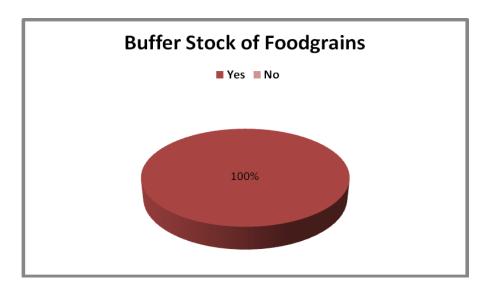

#### 10.1 Availability of Foodgrains:

On the issue of the availability of the **buffer stock of foodgrains** for one month, it was found to be available in 89% of the schools (34 schools), but not in the remaining 4 schools (11% of schools). These four schools include the following;