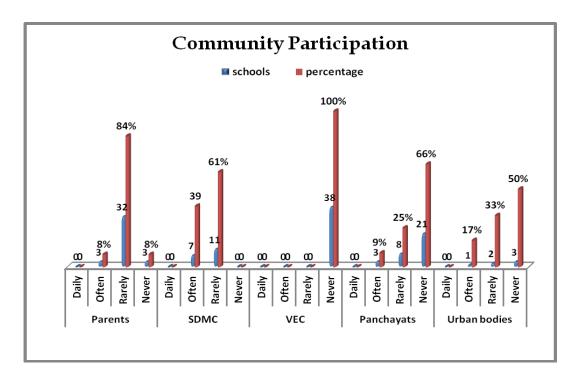

| Sl | Interventi<br>on & sub | Distri<br>cts   | Strengths / Achievements                                                                                                                                                                                                                                                                                                                                                                                                                                                | Critical Points                                                                                                                                                                                                                                                                                                               |
|----|------------------------|-----------------|-------------------------------------------------------------------------------------------------------------------------------------------------------------------------------------------------------------------------------------------------------------------------------------------------------------------------------------------------------------------------------------------------------------------------------------------------------------------------|-------------------------------------------------------------------------------------------------------------------------------------------------------------------------------------------------------------------------------------------------------------------------------------------------------------------------------|
| No | activity               | Cis             |                                                                                                                                                                                                                                                                                                                                                                                                                                                                         |                                                                                                                                                                                                                                                                                                                               |
|    |                        | <u>Yadagiri</u> | <ol> <li>General impression of the environment, safety and hygiene is good in 19 schools; average in 17 schools.</li> <li>All children are encouraged to wash hands before and after the food in all the schools.</li> <li>Children also take food in an orderly manner in all schools.</li> <li>Children are encouraged to conserve water in all schools.</li> <li>There are no fire hazards and danger in cooking process followed in the schools premises</li> </ol> |                                                                                                                                                                                                                                                                                                                               |
|    | ity Participation      | Gulbarga        |                                                                                                                                                                                                                                                                                                                                                                                                                                                                         | <ol> <li>The participation of parents, SDMCs, Panchayats and Urban bodies is not satisfactory.</li> <li>There is no any roster of community members for supervision of MDM in the district.</li> <li>There is no in the social audit mechanism in any school.</li> </ol>                                                      |
|    | 10.14 Communit         | Vijayapura      | <ol> <li>Involvement of Parents and SDMCs is often.</li> <li>SDMCs had conducted meeting 1-8 times and in those meetings, MDM related issues were discussed 1-3 times.</li> </ol>                                                                                                                                                                                                                                                                                       | <ol> <li>The extent of participation in supervision, monitoring and participation by- VEC is nil and panchayats is satisfactory.</li> <li>There is no roaster of community members being maintained for supervision of MDM in all the schools.</li> <li>In all the schools, there were no social audit mechanisms.</li> </ol> |

| S1<br>No | Interventi<br>on & sub<br>activity | Distri<br>cts   | Strengths / Achievements                                                                                                                                                          | Critical Points                                                                                                                                                                                                                                                                                                                |
|----------|------------------------------------|-----------------|-----------------------------------------------------------------------------------------------------------------------------------------------------------------------------------|--------------------------------------------------------------------------------------------------------------------------------------------------------------------------------------------------------------------------------------------------------------------------------------------------------------------------------|
|          |                                    | <u>Yadagiri</u> | <ol> <li>Involvement of Parents and SDMCs is often.</li> <li>SDMCs had conducted meeting 1-8 times and in those meetings, MDM related issues were discussed 1-3 times.</li> </ol> | <ol> <li>The extent of participation in supervision, monitoring and participation by- Parents, VEC and panchayats is not satisfactory.</li> <li>There is no roaster of community members being maintained for supervision of MDM in 38 schools.</li> <li>In all the schools, there were no social audit mechanisms.</li> </ol> |
|          | pection & Supervision              | Gulbarga        | 1. All the schools have received funds under MME component.                                                                                                                       | <ol> <li>There is no any inspection register available in any of the schools.</li> <li>Inspection of the MDM programmes by state, district and block level officers is not satisfactory.</li> </ol>                                                                                                                            |
|          |                                    | Vijayapura      | <ol> <li>The inspection register is available in all the schools.</li> <li>The inspection of MDM programme by- block level office in all schools is more frequent.</li> </ol>     | <ol> <li>Majority of schools have not received any funds under MME component.</li> <li>The inspection of MDM programme by-state office and by district office is 0%.</li> </ol>                                                                                                                                                |
|          | 10.15 Inspec                       | <u>Yadagiri</u> | 1. The inspection of MDM programme by- block level office in all schools is more frequent.                                                                                        | <ol> <li>The inspection register was not available in 27 schools.</li> <li>Majority of schools have not received any funds under MME component.</li> <li>The inspection of MDM programme by-state office is 0%; by district office is 14%.</li> </ol>                                                                          |