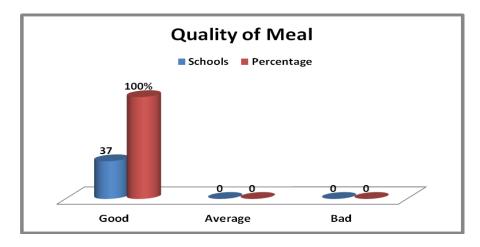

| Sl | Interventi                      | Distri          | Strengths / Achievements                                                                                                                                                                                                                                                                                                                                                                                                                                                                 | Critical Points                                                                                                                                                                     |
|----|---------------------------------|-----------------|------------------------------------------------------------------------------------------------------------------------------------------------------------------------------------------------------------------------------------------------------------------------------------------------------------------------------------------------------------------------------------------------------------------------------------------------------------------------------------------|-------------------------------------------------------------------------------------------------------------------------------------------------------------------------------------|
| No | on & sub<br>activity            | cts             |                                                                                                                                                                                                                                                                                                                                                                                                                                                                                          |                                                                                                                                                                                     |
|    | 10.6 Quality & Quantity of Meal | Gulbarga        | <ol> <li>Quality of meal supplied is satisfactory in all the schools.</li> <li>Quantity of meal supplied is also satisfactory in all schools.</li> <li>Quantity of pulses used in the meal per child is also sufficient in all the schools.</li> <li>Quantity of green leafy vegetables used in the meal per child is also sufficient in the majority of the schools.</li> <li>Double fortified salt is used in all the schools.</li> <li>All children are accepted the meal.</li> </ol> |                                                                                                                                                                                     |
|    | .6 Quality &                    | Vijayapura      | 1. All students are happy with the quantity as well as quality of food served to them in schools. Students rate the served food as "Good".                                                                                                                                                                                                                                                                                                                                               |                                                                                                                                                                                     |
|    | 10                              | <u>Yadagiri</u> | 1. All students are happy with the quantity as well as quality of food served to them in schools. Students rate the served food as "Good".                                                                                                                                                                                                                                                                                                                                               |                                                                                                                                                                                     |
|    |                                 | Gulbarga        | <ol> <li>The menu is decided by HM in almost all the schools.</li> <li>Menu includes locally available ingredients in 37 schools (97% schools).</li> <li>Menu provides required nutritional and the calorie could value per child in 35 schools (92% schools).</li> </ol>                                                                                                                                                                                                                | <ol> <li>The weekly menu is not displayed at prominent place in 35 schools (92% schools)!</li> <li>The menu is not being followed uniformly in 13 schools (34% schools).</li> </ol> |