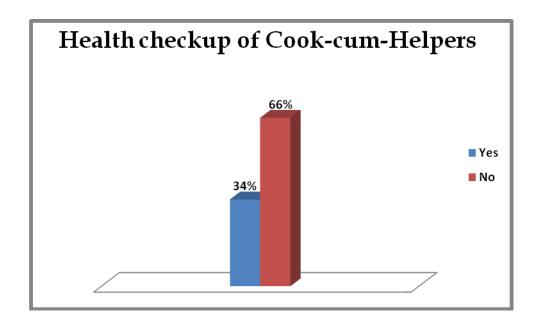

| S1<br>No | Interventi<br>on & sub<br>activity    | Distri<br>cts | Strengths / Achievements                                                                                                                                                                                                                                                | Critical Points                                                                                                                                                                                                                                                                                                                                                                                                                                                                                         |
|----------|---------------------------------------|---------------|-------------------------------------------------------------------------------------------------------------------------------------------------------------------------------------------------------------------------------------------------------------------------|---------------------------------------------------------------------------------------------------------------------------------------------------------------------------------------------------------------------------------------------------------------------------------------------------------------------------------------------------------------------------------------------------------------------------------------------------------------------------------------------------------|
|          | 10.4 Availability of cook-cum-helpers | Gulbarga      | <ol> <li>Majority of the cooks cum helpers are appointed by SDMC and PRI.</li> <li>The mode of payment is through e-transfer and through cheque in all the schools.</li> <li>The composition of cooks cum helpers comprises different social categories.</li> </ol>     | <ol> <li>The appointment of cooks cum helpers is not as per norms in 12 schools (32% of the schools).</li> <li>The remuneration is not paid to cooks cum helpers regularly in any of the schools.</li> <li>The training module for cookcum helpers is not available in 34 schools (89% schools)!</li> <li>The training has not been provided to cook come helpers in 13 schools (34 % schools).</li> <li>A health checkup of cook cum helpers has not been done in 25 schools (66% schools)!</li> </ol> |
|          | 10.4 Availab                          | Vijayapura    | <ol> <li>In 36 schools the cooks &amp; helpers are appointed by PRI.</li> <li>The mode of payment is through e-transfer in all the schools.</li> <li>The one day training has been provided to cooks and helpers in 35 schools, by the district functionary.</li> </ol> | <ol> <li>The training module for cookcum is not available in any of the schools.</li> <li>The health check up of cookcum-helpers has not been done in 19 schools.</li> </ol>                                                                                                                                                                                                                                                                                                                            |