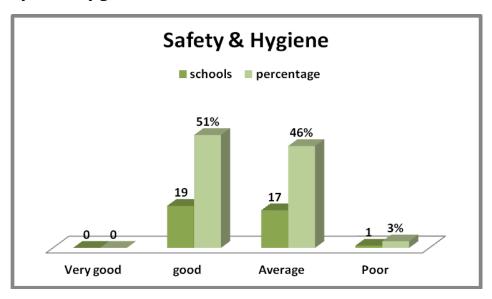

| Sl | Interventi<br>on & sub | Distri<br>cts   | Strengths / Achievements                                                                                                                                                                                                                                                                                                                                                                                                                                                | Critical Points                                                                                                                                                                                                                                                                                                               |
|----|------------------------|-----------------|-------------------------------------------------------------------------------------------------------------------------------------------------------------------------------------------------------------------------------------------------------------------------------------------------------------------------------------------------------------------------------------------------------------------------------------------------------------------------|-------------------------------------------------------------------------------------------------------------------------------------------------------------------------------------------------------------------------------------------------------------------------------------------------------------------------------|
| No | activity               | Cis             |                                                                                                                                                                                                                                                                                                                                                                                                                                                                         |                                                                                                                                                                                                                                                                                                                               |
|    |                        | <u>Yadagiri</u> | <ol> <li>General impression of the environment, safety and hygiene is good in 19 schools; average in 17 schools.</li> <li>All children are encouraged to wash hands before and after the food in all the schools.</li> <li>Children also take food in an orderly manner in all schools.</li> <li>Children are encouraged to conserve water in all schools.</li> <li>There are no fire hazards and danger in cooking process followed in the schools premises</li> </ol> |                                                                                                                                                                                                                                                                                                                               |
|    | ity Participation      | Gulbarga        |                                                                                                                                                                                                                                                                                                                                                                                                                                                                         | <ol> <li>The participation of parents, SDMCs, Panchayats and Urban bodies is not satisfactory.</li> <li>There is no any roster of community members for supervision of MDM in the district.</li> <li>There is no in the social audit mechanism in any school.</li> </ol>                                                      |
|    | 10.14 Communit         | Vijayapura      | <ol> <li>Involvement of Parents and SDMCs is often.</li> <li>SDMCs had conducted meeting 1-8 times and in those meetings, MDM related issues were discussed 1-3 times.</li> </ol>                                                                                                                                                                                                                                                                                       | <ol> <li>The extent of participation in supervision, monitoring and participation by- VEC is nil and panchayats is satisfactory.</li> <li>There is no roaster of community members being maintained for supervision of MDM in all the schools.</li> <li>In all the schools, there were no social audit mechanisms.</li> </ol> |