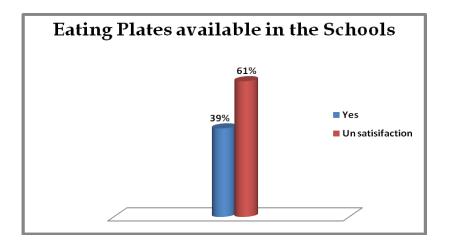

| Sl | Interventi              | Distri          | Strengths / Achievements                                                                                                                                                                                                                                                                                                                                                                | Critical Points                                                                                                                                                                |
|----|-------------------------|-----------------|-----------------------------------------------------------------------------------------------------------------------------------------------------------------------------------------------------------------------------------------------------------------------------------------------------------------------------------------------------------------------------------------|--------------------------------------------------------------------------------------------------------------------------------------------------------------------------------|
| No | on & sub<br>activity    | cts             |                                                                                                                                                                                                                                                                                                                                                                                         |                                                                                                                                                                                |
|    | activity                |                 |                                                                                                                                                                                                                                                                                                                                                                                         |                                                                                                                                                                                |
|    |                         | <u>Yadagiri</u> | <ol> <li>20 schools have kitchen cum stores and are in use and majority of them under Other Scheme.</li> <li>In 20 schools the kitchen-cumstore rooms are in hygienic condition, properly ventilated and it is away from classrooms.</li> <li>In all the schools, the potable water is available both for cooking and drinking.</li> <li>29 schools use LPG as cooking fuel.</li> </ol> | <ol> <li>8 schools are still using fire wood as fuel for cooking food.</li> <li>There were instances of interruption due to non-availability of LPG in two schools.</li> </ol> |
|    | S                       | Gulbarga        |                                                                                                                                                                                                                                                                                                                                                                                         | <ol> <li>Kitchen utensils are not available in 9 schools.</li> <li>Eating plates are in unsatisfactory condition in 23 schools.</li> </ol>                                     |
|    | 10.12.2 Kitchen Devices | Vijayapura      | <ol> <li>Cooking utensils are available in all the schools.</li> <li>Source of fund being kitchen devices fund (11 schools) and MME funds in 25 schools.</li> <li>Eating plates are available in 34 schools.</li> </ol>                                                                                                                                                                 |                                                                                                                                                                                |
|    | 10.12                   | <u>Yadagiri</u> | <ol> <li>Cooking utensils are available in all the schools.</li> <li>Source of fund being kitchen devices fund in 35 schools (95%).</li> <li>Eating plates are available in 37 schools.</li> </ol>                                                                                                                                                                                      |                                                                                                                                                                                |