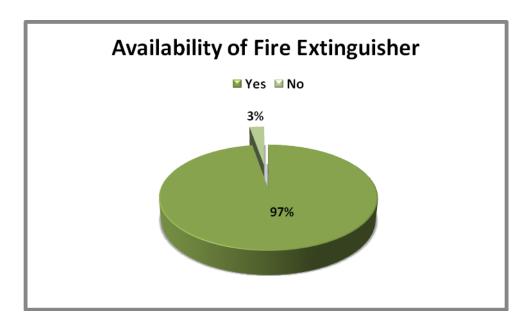

| S1 | Interventi<br>on & sub                   | Distri<br>cts   | Strengths / Achievements                                                                                 | Critical Points                                                                |
|----|------------------------------------------|-----------------|----------------------------------------------------------------------------------------------------------|--------------------------------------------------------------------------------|
| No | activity                                 |                 |                                                                                                          |                                                                                |
|    | potable                                  | Gulbarga        | 1. 33 schools have potable water.                                                                        |                                                                                |
|    | 10.12.5 Availability of potable<br>water | Vijayapura      | 1. 35 schools have some source for potable water and it is made available for drinking in these schools. | 1. GLPS Honawad Extn and GLPS Ittangihal LT-1 have no source of potable water. |
|    | 10.12.5 A                                | <u>Yadagiri</u> | 1. 33 schools have some source for potable water and it is made available for drinking in these schools. | 1. 4 schools do not have any source for potable water.                         |
|    | re extinguishers                         | Gulbarga        | 1. 32 schools have fire extinguishers.                                                                   | 1. 6 schools do not have fire extinguishers.                                   |
|    | lability of fire                         | Vijayapura      | 1. 36 schools have fire extinguisher.                                                                    | 1. GLPS Ittangihal LT-1 do not have fire extinguisher with them.               |
|    | 10.12.6 Availability of fi               | <u>Yadagiri</u> | 1. 32 schools have fire extinguishers.                                                                   | 1. 5 schools have expired refilled fire extinguisher with them.                |