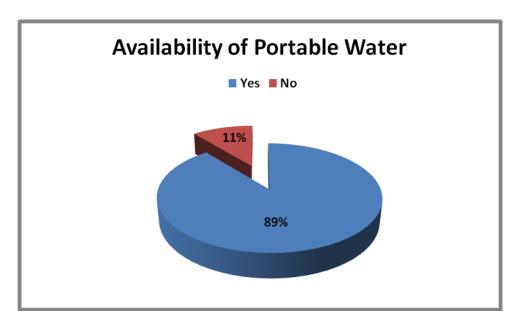

| S1 | Interventi<br>on & sub                   | Distri<br>cts   | Strengths / Achievements                                                                                 | Critical Points                                                                |
|----|------------------------------------------|-----------------|----------------------------------------------------------------------------------------------------------|--------------------------------------------------------------------------------|
| No | activity                                 |                 |                                                                                                          |                                                                                |
|    | potable                                  | Gulbarga        | 1. 33 schools have potable water.                                                                        |                                                                                |
|    | 10.12.5 Availability of potable<br>water | Vijayapura      | 1. 35 schools have some source for potable water and it is made available for drinking in these schools. | 1. GLPS Honawad Extn and GLPS Ittangihal LT-1 have no source of potable water. |
|    | 10.12.5 A                                | <u>Yadagiri</u> | 1. 33 schools have some source for potable water and it is made available for drinking in these schools. | 1. 4 schools do not have any source for potable water.                         |
|    | re extinguishers                         | Gulbarga        | 1. 32 schools have fire extinguishers.                                                                   | 1. 6 schools do not have fire extinguishers.                                   |
|    | lability of fire                         | Vijayapura      | 1. 36 schools have fire extinguisher.                                                                    | 1. GLPS Ittangihal LT-1 do not have fire extinguisher with them.               |
|    | 10.12.6 Availability of fi               | <u>Yadagiri</u> | 1. 32 schools have fire extinguishers.                                                                   | 1. 5 schools have expired refilled fire extinguisher with them.                |