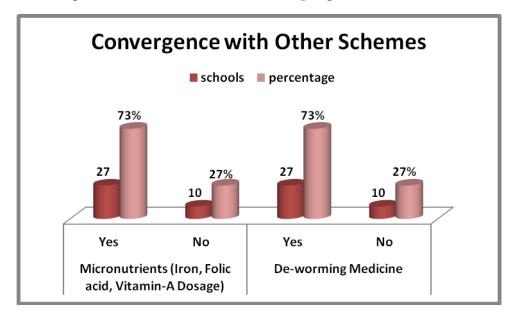

| Sl | Interventi             | Distri          | Strengths / Achievements                                                                                                                                                                                                                                                                                                                                                                                  | Critical Points                                                                                                                                                                                                                                                  |
|----|------------------------|-----------------|-----------------------------------------------------------------------------------------------------------------------------------------------------------------------------------------------------------------------------------------------------------------------------------------------------------------------------------------------------------------------------------------------------------|------------------------------------------------------------------------------------------------------------------------------------------------------------------------------------------------------------------------------------------------------------------|
| No | on & sub<br>activity   | cts             |                                                                                                                                                                                                                                                                                                                                                                                                           |                                                                                                                                                                                                                                                                  |
|    |                        | Vijayapura      | <ol> <li>All children are served food in an orderly manner.</li> <li>There was no discrimination on the basis of gender or caste or the community among children in the schools.</li> </ol>                                                                                                                                                                                                               |                                                                                                                                                                                                                                                                  |
|    |                        | <u>Yadagiri</u> | <ol> <li>All children are served food in an orderly manner.</li> <li>There was no discrimination on the basis of gender or caste or the community among children in the schools.</li> </ol>                                                                                                                                                                                                               |                                                                                                                                                                                                                                                                  |
|    | with other schemes     | Gulbarga        | <ol> <li>32 schools have maintained health cards for each student.</li> <li>Health checkups are done ones in one to two years.</li> <li>Children are also given micronutrients including Iron, folic acid, vitamin A and deworming medicines periodically in 26 schools.</li> </ol>                                                                                                                       | <ol> <li>Height and weight record of the children are not recorded in health card in 27 schools!</li> <li>In 16 schools health check-up, dental and eye screening were not included.</li> <li>First aid medical kits are not available in 33 schools!</li> </ol> |
|    | 10.11 Convergence with | Vijayapura      | <ol> <li>30 schools have maintained health cards for each student and in these schools the height and weight record of the children are recorded in health card</li> <li>Children are also given micronutrients including Iron, folic acid, vitamin A and deworming medicines periodically in 26 schools.</li> <li>In all 37 school's health check-up, dental and eye screening were included.</li> </ol> | cards with them.  2. 11 schools do not provide micronutrients and de-worming medicines                                                                                                                                                                           |