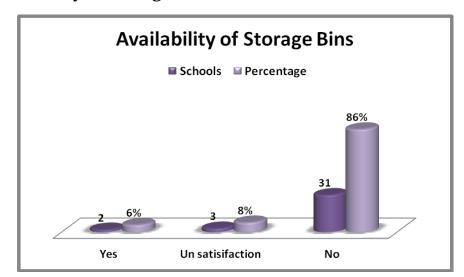

| S1<br>No | Interventi<br>on & sub<br>activity      | Distri<br>cts   | Strengths / Achievements                                                                                                                               | Critical Points                                                        |
|----------|-----------------------------------------|-----------------|--------------------------------------------------------------------------------------------------------------------------------------------------------|------------------------------------------------------------------------|
|          | 10.12.3 Availability of storage<br>bins | Gulbarga        | 1. Wherever storage bins are available they are purchased out of kitchen device fund, CG fund, MME fund, and teachers and head cooks have contributed. | 1. Storage bin problem exists in 29 schools.                           |
|          |                                         | Vijayapura      |                                                                                                                                                        | 1. 31 schools do not have storage bins for food grains.                |
|          | 10.12.3 /                               | <u>Yadagiri</u> | 1. 34 schools have storage bins for food grains and it is purchased under kitchen devices fund and MME funds.                                          |                                                                        |
|          | 10.12.4 Toilets in the school           | Gulbarga        | 1. Separate toilets for boys and girls are available in 33 schools.                                                                                    | 1. Toilets are not in usable condition in 20 schools.                  |
|          |                                         | Vijayapura      | 1. The separate toilets for boys and girls are available in 35 schools.                                                                                | GLPS Keytanadoni Thanda & GHPS Hagaragonda do not have toilets at all. |
|          | 10.12                                   | <u>Yadagiri</u> | 1. The separate toilets are available in 30 schools.                                                                                                   |                                                                        |