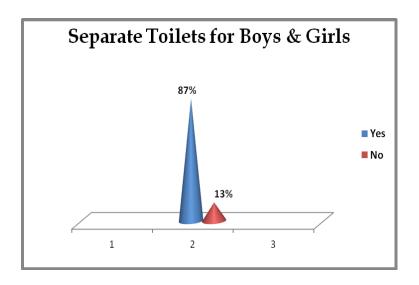

| S1<br>No | Interventi<br>on & sub<br>activity      | Distri<br>cts   | Strengths / Achievements                                                                                                                               | Critical Points                                                        |
|----------|-----------------------------------------|-----------------|--------------------------------------------------------------------------------------------------------------------------------------------------------|------------------------------------------------------------------------|
|          | 10.12.3 Availability of storage<br>bins | Gulbarga        | 1. Wherever storage bins are available they are purchased out of kitchen device fund, CG fund, MME fund, and teachers and head cooks have contributed. | 1. Storage bin problem exists in 29 schools.                           |
|          |                                         | Vijayapura      |                                                                                                                                                        | 1. 31 schools do not have storage bins for food grains.                |
|          | 10.12.3 /                               | <u>Yadagiri</u> | 1. 34 schools have storage bins for food grains and it is purchased under kitchen devices fund and MME funds.                                          |                                                                        |
|          | 10.12.4 Toilets in the school           | Gulbarga        | 1. Separate toilets for boys and girls are available in 33 schools.                                                                                    | 1. Toilets are not in usable condition in 20 schools.                  |
|          |                                         | Vijayapura      | 1. The separate toilets for boys and girls are available in 35 schools.                                                                                | GLPS Keytanadoni Thanda & GHPS Hagaragonda do not have toilets at all. |
|          | 10.12                                   | <u>Yadagiri</u> | 1. The separate toilets are available in 30 schools.                                                                                                   |                                                                        |