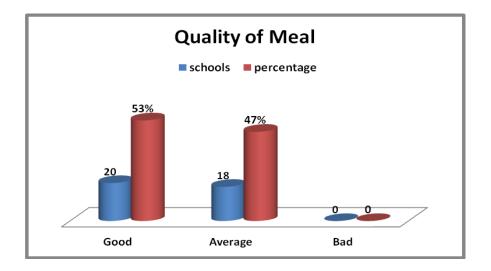

| Sl | Interventi                      | Distri          | Strengths / Achievements                                                                                                                                                                                                                                                                                                                                                                                                                                                                 | Critical Points                                                                                                                                                                     |
|----|---------------------------------|-----------------|------------------------------------------------------------------------------------------------------------------------------------------------------------------------------------------------------------------------------------------------------------------------------------------------------------------------------------------------------------------------------------------------------------------------------------------------------------------------------------------|-------------------------------------------------------------------------------------------------------------------------------------------------------------------------------------|
| No | on & sub<br>activity            | cts             |                                                                                                                                                                                                                                                                                                                                                                                                                                                                                          |                                                                                                                                                                                     |
|    | 10.6 Quality & Quantity of Meal | Gulbarga        | <ol> <li>Quality of meal supplied is satisfactory in all the schools.</li> <li>Quantity of meal supplied is also satisfactory in all schools.</li> <li>Quantity of pulses used in the meal per child is also sufficient in all the schools.</li> <li>Quantity of green leafy vegetables used in the meal per child is also sufficient in the majority of the schools.</li> <li>Double fortified salt is used in all the schools.</li> <li>All children are accepted the meal.</li> </ol> |                                                                                                                                                                                     |
|    | .6 Quality &                    | Vijayapura      | 1. All students are happy with the quantity as well as quality of food served to them in schools. Students rate the served food as "Good".                                                                                                                                                                                                                                                                                                                                               |                                                                                                                                                                                     |
|    | 10                              | <u>Yadagiri</u> | 1. All students are happy with the quantity as well as quality of food served to them in schools. Students rate the served food as "Good".                                                                                                                                                                                                                                                                                                                                               |                                                                                                                                                                                     |
|    |                                 | Gulbarga        | <ol> <li>The menu is decided by HM in almost all the schools.</li> <li>Menu includes locally available ingredients in 37 schools (97% schools).</li> <li>Menu provides required nutritional and the calorie could value per child in 35 schools (92% schools).</li> </ol>                                                                                                                                                                                                                | <ol> <li>The weekly menu is not displayed at prominent place in 35 schools (92% schools)!</li> <li>The menu is not being followed uniformly in 13 schools (34% schools).</li> </ol> |