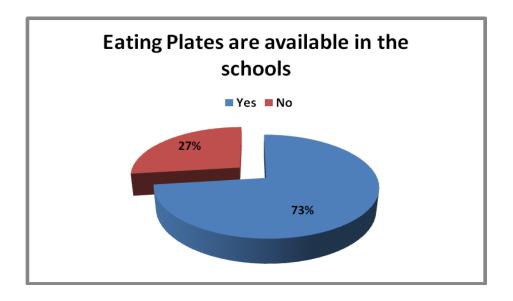

| Sl | Interventi              | Distri          | Strengths / Achievements                                                                                                                                                                                                                                                                                                                                                                | Critical Points                                                                                                                                                                |
|----|-------------------------|-----------------|-----------------------------------------------------------------------------------------------------------------------------------------------------------------------------------------------------------------------------------------------------------------------------------------------------------------------------------------------------------------------------------------|--------------------------------------------------------------------------------------------------------------------------------------------------------------------------------|
| No | on & sub<br>activity    | cts             |                                                                                                                                                                                                                                                                                                                                                                                         |                                                                                                                                                                                |
|    | activity                |                 |                                                                                                                                                                                                                                                                                                                                                                                         |                                                                                                                                                                                |
|    |                         | <u>Yadagiri</u> | <ol> <li>20 schools have kitchen cum stores and are in use and majority of them under Other Scheme.</li> <li>In 20 schools the kitchen-cumstore rooms are in hygienic condition, properly ventilated and it is away from classrooms.</li> <li>In all the schools, the potable water is available both for cooking and drinking.</li> <li>29 schools use LPG as cooking fuel.</li> </ol> | <ol> <li>8 schools are still using fire wood as fuel for cooking food.</li> <li>There were instances of interruption due to non-availability of LPG in two schools.</li> </ol> |
|    | S                       | Gulbarga        |                                                                                                                                                                                                                                                                                                                                                                                         | <ol> <li>Kitchen utensils are not available in 9 schools.</li> <li>Eating plates are in unsatisfactory condition in 23 schools.</li> </ol>                                     |
|    | 10.12.2 Kitchen Devices | Vijayapura      | <ol> <li>Cooking utensils are available in all the schools.</li> <li>Source of fund being kitchen devices fund (11 schools) and MME funds in 25 schools.</li> <li>Eating plates are available in 34 schools.</li> </ol>                                                                                                                                                                 |                                                                                                                                                                                |
|    | 10.12                   | <u>Yadagiri</u> | <ol> <li>Cooking utensils are available in all the schools.</li> <li>Source of fund being kitchen devices fund in 35 schools (95%).</li> <li>Eating plates are available in 37 schools.</li> </ol>                                                                                                                                                                                      |                                                                                                                                                                                |