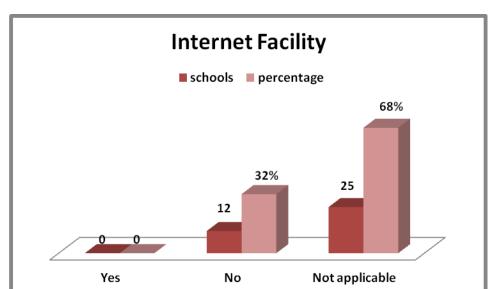

| S1 | Interventi<br>on & sub                                | Distri<br>cts   | Strengths / Achievements                                                                                                                                                                                                                                                                                                                                                                                                                                               | Critical Points                                                                                                                                                                                                                   |
|----|-------------------------------------------------------|-----------------|------------------------------------------------------------------------------------------------------------------------------------------------------------------------------------------------------------------------------------------------------------------------------------------------------------------------------------------------------------------------------------------------------------------------------------------------------------------------|-----------------------------------------------------------------------------------------------------------------------------------------------------------------------------------------------------------------------------------|
| No | activity                                              |                 |                                                                                                                                                                                                                                                                                                                                                                                                                                                                        |                                                                                                                                                                                                                                   |
|    | 10.12.7 IT infrastructure<br>available @ School level | Gulbarga        |                                                                                                                                                                                                                                                                                                                                                                                                                                                                        | 1. There are no exclusive computers with internet facility made available for MDM in any of the schools.                                                                                                                          |
|    |                                                       | Vijayapura      |                                                                                                                                                                                                                                                                                                                                                                                                                                                                        | 1. There are no exclusive computers with internet facility made available for MDM in any of the schools.                                                                                                                          |
|    | 10.12.<br>availa                                      | <u>Yadagiri</u> | -                                                                                                                                                                                                                                                                                                                                                                                                                                                                      | 1. There are no exclusive computers with internet facility made available for MDM in any of the schools.                                                                                                                          |
|    | 10.13 Safety & Hygiene                                | Gulbarga        | <ol> <li>The general impression of the environment, safety and hygiene is satisfactory in 35 schools.</li> <li>There are no fire hazards and danger in cooking process followed in the schools premises.</li> </ol>                                                                                                                                                                                                                                                    | <ol> <li>Children are not encouraged to wash hands before and after eating in 7 schools.</li> <li>Children do not take meals in an orderly manner in 9 schools.</li> <li>Children do not conserve water in 12 schools.</li> </ol> |
|    |                                                       | Vijayapura      | <ol> <li>General impression of the environment, safety and hygiene is good in 31 schools; average in 6 schools.</li> <li>All children are encouraged to wash hands before and after the food in all the schools.</li> <li>Children also take food in an orderly manner in all schools.</li> <li>Children are encouraged to conserve water in all schools.</li> <li>There are no fire hazards and danger in cooking process followed in the schools premises</li> </ol> |                                                                                                                                                                                                                                   |