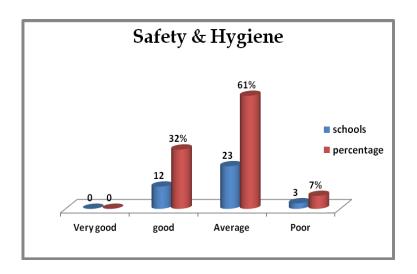

| S1 | Interventi<br>on & sub                                | Distri<br>cts   | Strengths / Achievements                                                                                                                                                                                                                                                                                                                                                                                                                                               | Critical Points                                                                                                                                                                                                                   |
|----|-------------------------------------------------------|-----------------|------------------------------------------------------------------------------------------------------------------------------------------------------------------------------------------------------------------------------------------------------------------------------------------------------------------------------------------------------------------------------------------------------------------------------------------------------------------------|-----------------------------------------------------------------------------------------------------------------------------------------------------------------------------------------------------------------------------------|
| No | activity                                              |                 |                                                                                                                                                                                                                                                                                                                                                                                                                                                                        |                                                                                                                                                                                                                                   |
|    | 10.12.7 IT infrastructure<br>available @ School level | Gulbarga        |                                                                                                                                                                                                                                                                                                                                                                                                                                                                        | 1. There are no exclusive computers with internet facility made available for MDM in any of the schools.                                                                                                                          |
|    |                                                       | Vijayapura      |                                                                                                                                                                                                                                                                                                                                                                                                                                                                        | 1. There are no exclusive computers with internet facility made available for MDM in any of the schools.                                                                                                                          |
|    | 10.12.<br>availa                                      | <u>Yadagiri</u> | -                                                                                                                                                                                                                                                                                                                                                                                                                                                                      | 1. There are no exclusive computers with internet facility made available for MDM in any of the schools.                                                                                                                          |
|    | 10.13 Safety & Hygiene                                | Gulbarga        | <ol> <li>The general impression of the environment, safety and hygiene is satisfactory in 35 schools.</li> <li>There are no fire hazards and danger in cooking process followed in the schools premises.</li> </ol>                                                                                                                                                                                                                                                    | <ol> <li>Children are not encouraged to wash hands before and after eating in 7 schools.</li> <li>Children do not take meals in an orderly manner in 9 schools.</li> <li>Children do not conserve water in 12 schools.</li> </ol> |
|    |                                                       | Vijayapura      | <ol> <li>General impression of the environment, safety and hygiene is good in 31 schools; average in 6 schools.</li> <li>All children are encouraged to wash hands before and after the food in all the schools.</li> <li>Children also take food in an orderly manner in all schools.</li> <li>Children are encouraged to conserve water in all schools.</li> <li>There are no fire hazards and danger in cooking process followed in the schools premises</li> </ol> |                                                                                                                                                                                                                                   |