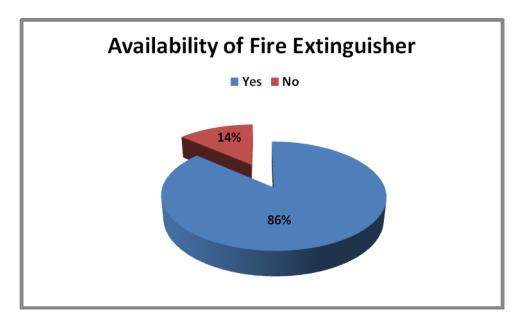

| S1 | Interventi<br>on & sub                   | Distri<br>cts   | Strengths / Achievements                                                                                 | Critical Points                                                                |
|----|------------------------------------------|-----------------|----------------------------------------------------------------------------------------------------------|--------------------------------------------------------------------------------|
| No | activity                                 |                 |                                                                                                          |                                                                                |
|    | potable                                  | Gulbarga        | 1. 33 schools have potable water.                                                                        |                                                                                |
|    | 10.12.5 Availability of potable<br>water | Vijayapura      | 1. 35 schools have some source for potable water and it is made available for drinking in these schools. | 1. GLPS Honawad Extn and GLPS Ittangihal LT-1 have no source of potable water. |
|    | 10.12.5 A                                | <u>Yadagiri</u> | 1. 33 schools have some source for potable water and it is made available for drinking in these schools. | 1. 4 schools do not have any source for potable water.                         |
|    | re extinguishers                         | Gulbarga        | 1. 32 schools have fire extinguishers.                                                                   | 1. 6 schools do not have fire extinguishers.                                   |
|    | lability of fire                         | Vijayapura      | 1. 36 schools have fire extinguisher.                                                                    | 1. GLPS Ittangihal LT-1 do not have fire extinguisher with them.               |
|    | 10.12.6 Availability of fi               | <u>Yadagiri</u> | 1. 32 schools have fire extinguishers.                                                                   | 1. 5 schools have expired refilled fire extinguisher with them.                |