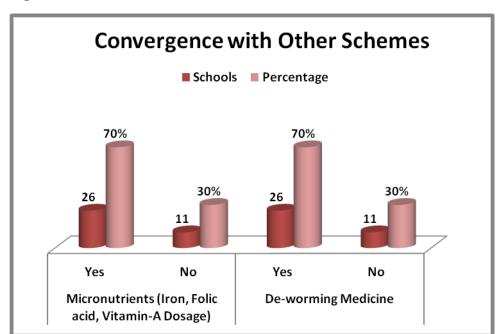

| Sl | Interventi             | Distri          | Strengths / Achievements                                                                                                                                                                                                                                                                                                                                                                                  | Critical Points                                                                                                                                                                                                                                                  |
|----|------------------------|-----------------|-----------------------------------------------------------------------------------------------------------------------------------------------------------------------------------------------------------------------------------------------------------------------------------------------------------------------------------------------------------------------------------------------------------|------------------------------------------------------------------------------------------------------------------------------------------------------------------------------------------------------------------------------------------------------------------|
| No | on & sub<br>activity   | cts             |                                                                                                                                                                                                                                                                                                                                                                                                           |                                                                                                                                                                                                                                                                  |
|    |                        | Vijayapura      | <ol> <li>All children are served food in an orderly manner.</li> <li>There was no discrimination on the basis of gender or caste or the community among children in the schools.</li> </ol>                                                                                                                                                                                                               |                                                                                                                                                                                                                                                                  |
|    |                        | <u>Yadagiri</u> | <ol> <li>All children are served food in an orderly manner.</li> <li>There was no discrimination on the basis of gender or caste or the community among children in the schools.</li> </ol>                                                                                                                                                                                                               |                                                                                                                                                                                                                                                                  |
|    | with other schemes     | Gulbarga        | <ol> <li>32 schools have maintained health cards for each student.</li> <li>Health checkups are done ones in one to two years.</li> <li>Children are also given micronutrients including Iron, folic acid, vitamin A and deworming medicines periodically in 26 schools.</li> </ol>                                                                                                                       | <ol> <li>Height and weight record of the children are not recorded in health card in 27 schools!</li> <li>In 16 schools health check-up, dental and eye screening were not included.</li> <li>First aid medical kits are not available in 33 schools!</li> </ol> |
|    | 10.11 Convergence with | Vijayapura      | <ol> <li>30 schools have maintained health cards for each student and in these schools the height and weight record of the children are recorded in health card</li> <li>Children are also given micronutrients including Iron, folic acid, vitamin A and deworming medicines periodically in 26 schools.</li> <li>In all 37 school's health check-up, dental and eye screening were included.</li> </ol> | cards with them.  2. 11 schools do not provide micronutrients and de-worming medicines                                                                                                                                                                           |