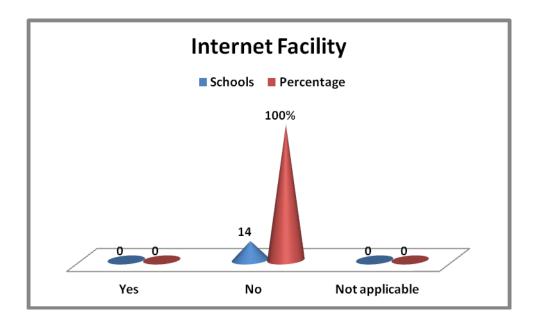

| S1 | Interventi<br>on & sub                                | Distri<br>cts   | Strengths / Achievements                                                                                                                                                                                                                                                                                                                                                                                                                                               | Critical Points                                                                                                                                                                                                                   |
|----|-------------------------------------------------------|-----------------|------------------------------------------------------------------------------------------------------------------------------------------------------------------------------------------------------------------------------------------------------------------------------------------------------------------------------------------------------------------------------------------------------------------------------------------------------------------------|-----------------------------------------------------------------------------------------------------------------------------------------------------------------------------------------------------------------------------------|
| No | activity                                              |                 |                                                                                                                                                                                                                                                                                                                                                                                                                                                                        |                                                                                                                                                                                                                                   |
|    | 10.12.7 IT infrastructure<br>available @ School level | Gulbarga        |                                                                                                                                                                                                                                                                                                                                                                                                                                                                        | 1. There are no exclusive computers with internet facility made available for MDM in any of the schools.                                                                                                                          |
|    |                                                       | Vijayapura      |                                                                                                                                                                                                                                                                                                                                                                                                                                                                        | 1. There are no exclusive computers with internet facility made available for MDM in any of the schools.                                                                                                                          |
|    | 10.12.<br>availa                                      | <u>Yadagiri</u> | -                                                                                                                                                                                                                                                                                                                                                                                                                                                                      | 1. There are no exclusive computers with internet facility made available for MDM in any of the schools.                                                                                                                          |
|    | 10.13 Safety & Hygiene                                | Gulbarga        | <ol> <li>The general impression of the environment, safety and hygiene is satisfactory in 35 schools.</li> <li>There are no fire hazards and danger in cooking process followed in the schools premises.</li> </ol>                                                                                                                                                                                                                                                    | <ol> <li>Children are not encouraged to wash hands before and after eating in 7 schools.</li> <li>Children do not take meals in an orderly manner in 9 schools.</li> <li>Children do not conserve water in 12 schools.</li> </ol> |
|    |                                                       | Vijayapura      | <ol> <li>General impression of the environment, safety and hygiene is good in 31 schools; average in 6 schools.</li> <li>All children are encouraged to wash hands before and after the food in all the schools.</li> <li>Children also take food in an orderly manner in all schools.</li> <li>Children are encouraged to conserve water in all schools.</li> <li>There are no fire hazards and danger in cooking process followed in the schools premises</li> </ol> |                                                                                                                                                                                                                                   |