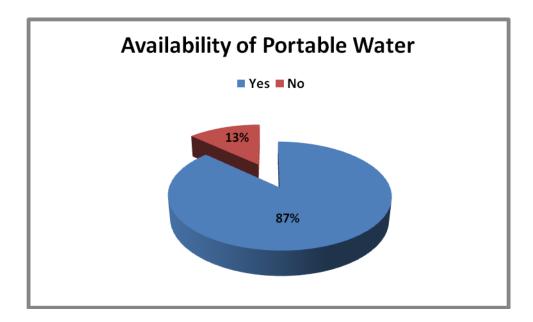

| S1 | Interventi<br>on & sub                   | Distri<br>cts   | Strengths / Achievements                                                                                 | Critical Points                                                                |
|----|------------------------------------------|-----------------|----------------------------------------------------------------------------------------------------------|--------------------------------------------------------------------------------|
| No | activity                                 |                 |                                                                                                          |                                                                                |
|    | potable                                  | Gulbarga        | 1. 33 schools have potable water.                                                                        |                                                                                |
|    | 10.12.5 Availability of potable<br>water | Vijayapura      | 1. 35 schools have some source for potable water and it is made available for drinking in these schools. | 1. GLPS Honawad Extn and GLPS Ittangihal LT-1 have no source of potable water. |
|    | 10.12.5 A                                | <u>Yadagiri</u> | 1. 33 schools have some source for potable water and it is made available for drinking in these schools. | 1. 4 schools do not have any source for potable water.                         |
|    | re extinguishers                         | Gulbarga        | 1. 32 schools have fire extinguishers.                                                                   | 1. 6 schools do not have fire extinguishers.                                   |
|    | lability of fire                         | Vijayapura      | 1. 36 schools have fire extinguisher.                                                                    | 1. GLPS Ittangihal LT-1 do not have fire extinguisher with them.               |
|    | 10.12.6 Availability of fi               | <u>Yadagiri</u> | 1. 32 schools have fire extinguishers.                                                                   | 1. 5 schools have expired refilled fire extinguisher with them.                |