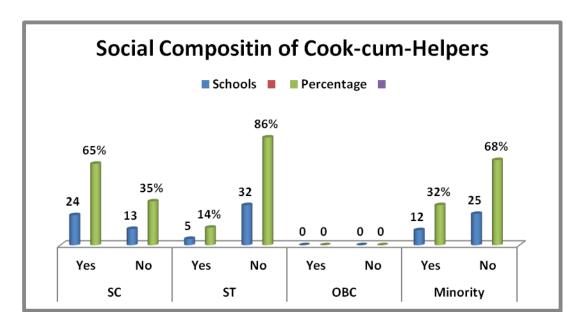

### 10.4 Availability of Cook-Cum-Helpers:

On the issue of who engage **Cook cum helpers** at schools, it was found that in 19 schools they were appointed by SDMCs, in 17 schools by the PRI, in one school by the education department and in one school by the VEC. It means in large number of schools, it is the SDMC who engages cook cum helpers in schools. Further, it is shocking to know that the cooks cum helpers engaged in schools are appointed as per norms in only 26 schools but not in the remaining 12 schools. It means in about 32% of the

schools, engaging cooks is not done following the norms. These 12 schools include the following.

- 1. GMHPS Matki
- 2. GHPS Bilawara
- 3. GLPS Madhabala Thanda
- 4. GHPS Yadrami
- 5. GHPS Karajagi
- 6. GHPS Ghattaraga
- 7. GHPS Mannur

- 8. GMHPS Mashaal
- 9. GMPS Srinivasa Saradagi
- 10. GHPS Aallagi B Kani
- 11. GMHPS Farahatabad
- 12. GHPS Tarfile Station Bazaara

The **honorarium** paid to cooks cum helpers is Rupees 1600 to Head cooks and Rs. 1500 to helpers. The mode of payment to cooks cum helpers is through cheques in 7 schools and through electronic transfer in 31 schools. The remuneration is not paid to cooks come helpers regularly in any of the schools. This is very disturbing.