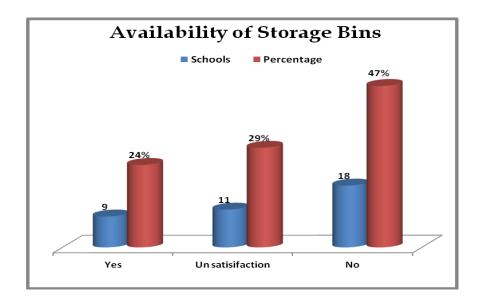

| S1<br>No | Interventi<br>on & sub<br>activity      | Distri<br>cts   | Strengths / Achievements                                                                                                                               | Critical Points                                                        |
|----------|-----------------------------------------|-----------------|--------------------------------------------------------------------------------------------------------------------------------------------------------|------------------------------------------------------------------------|
|          | 10.12.3 Availability of storage<br>bins | Gulbarga        | 1. Wherever storage bins are available they are purchased out of kitchen device fund, CG fund, MME fund, and teachers and head cooks have contributed. | 1. Storage bin problem exists in 29 schools.                           |
|          |                                         | Vijayapura      |                                                                                                                                                        | 1. 31 schools do not have storage bins for food grains.                |
|          | 10.12.3 /                               | <u>Yadagiri</u> | 1. 34 schools have storage bins for food grains and it is purchased under kitchen devices fund and MME funds.                                          |                                                                        |
|          | 10.12.4 Toilets in the school           | Gulbarga        | 1. Separate toilets for boys and girls are available in 33 schools.                                                                                    | 1. Toilets are not in usable condition in 20 schools.                  |
|          |                                         | Vijayapura      | 1. The separate toilets for boys and girls are available in 35 schools.                                                                                | GLPS Keytanadoni Thanda & GHPS Hagaragonda do not have toilets at all. |
|          | 10.12                                   | <u>Yadagiri</u> | 1. The separate toilets are available in 30 schools.                                                                                                   |                                                                        |