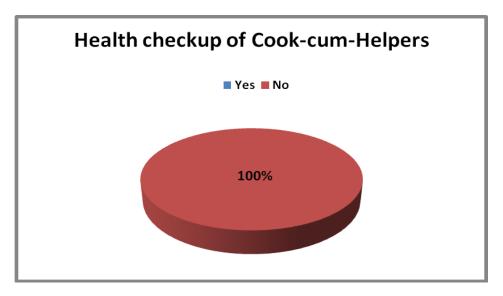

- 8. GMHPS Mashaal
- 9. GMPS Srinivasa Saradagi
- 10. GHPS Aallagi B Kani
- 11. GMHPS Farahatabad
- 12. GHPS Tarfile Station Bazaara

The **honorarium** paid to cooks cum helpers is Rupees 1600 to Head cooks and Rs. 1500 to helpers. The mode of payment to cooks cum helpers is through cheques in 7 schools and through electronic transfer in 31 schools. The remuneration is not paid to cooks come helpers regularly in any of the schools. This is very disturbing.