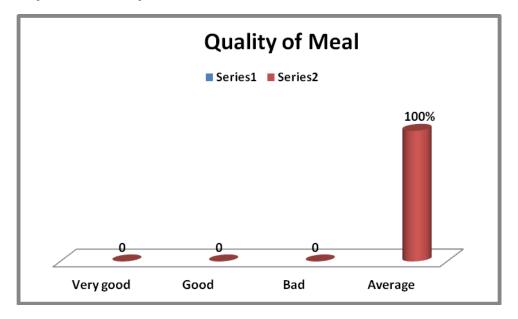

| Sl | Interventi                      | Distri          | Strengths / Achievements                                                                                                                                                                                                                                                                                                                                                                                                                                                                 | Critical Points                                                                                                                                                                     |
|----|---------------------------------|-----------------|------------------------------------------------------------------------------------------------------------------------------------------------------------------------------------------------------------------------------------------------------------------------------------------------------------------------------------------------------------------------------------------------------------------------------------------------------------------------------------------|-------------------------------------------------------------------------------------------------------------------------------------------------------------------------------------|
| No | on & sub<br>activity            | cts             |                                                                                                                                                                                                                                                                                                                                                                                                                                                                                          |                                                                                                                                                                                     |
|    | 10.6 Quality & Quantity of Meal | Gulbarga        | <ol> <li>Quality of meal supplied is satisfactory in all the schools.</li> <li>Quantity of meal supplied is also satisfactory in all schools.</li> <li>Quantity of pulses used in the meal per child is also sufficient in all the schools.</li> <li>Quantity of green leafy vegetables used in the meal per child is also sufficient in the majority of the schools.</li> <li>Double fortified salt is used in all the schools.</li> <li>All children are accepted the meal.</li> </ol> |                                                                                                                                                                                     |
|    | .6 Quality &                    | Vijayapura      | 1. All students are happy with the quantity as well as quality of food served to them in schools. Students rate the served food as "Good".                                                                                                                                                                                                                                                                                                                                               |                                                                                                                                                                                     |
|    | 10                              | <u>Yadagiri</u> | 1. All students are happy with the quantity as well as quality of food served to them in schools. Students rate the served food as "Good".                                                                                                                                                                                                                                                                                                                                               |                                                                                                                                                                                     |
|    |                                 | Gulbarga        | <ol> <li>The menu is decided by HM in almost all the schools.</li> <li>Menu includes locally available ingredients in 37 schools (97% schools).</li> <li>Menu provides required nutritional and the calorie could value per child in 35 schools (92% schools).</li> </ol>                                                                                                                                                                                                                | <ol> <li>The weekly menu is not displayed at prominent place in 35 schools (92% schools)!</li> <li>The menu is not being followed uniformly in 13 schools (34% schools).</li> </ol> |