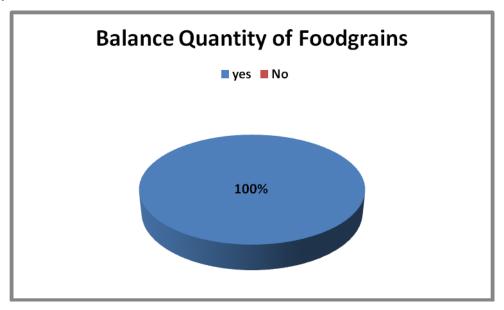

| S1 | Interventi<br>on & sub                                                       | Distri<br>cts   | Strengths / Achievements                                                                                                                                                                                                                                         | Critical Points                                                                                                                                                                                          |
|----|------------------------------------------------------------------------------|-----------------|------------------------------------------------------------------------------------------------------------------------------------------------------------------------------------------------------------------------------------------------------------------|----------------------------------------------------------------------------------------------------------------------------------------------------------------------------------------------------------|
| No | activity                                                                     |                 |                                                                                                                                                                                                                                                                  |                                                                                                                                                                                                          |
|    | of menu                                                                      | Vijayapura      | <ol> <li>The menu is decided by HM in all the schools.</li> <li>The menu followed is uniform in all the schools, and they include locally available ingredients and it has necessary nutritional and calorific value per child.</li> </ol>                       | 1. 34 schools (94%) do not display the menu for community observation.                                                                                                                                   |
|    | 10.7 Variety of menu                                                         | <u>Yadagiri</u> | <ol> <li>The menu is decided by HM, SDMC and students in all the 37 schools.</li> <li>The menu followed is uniform in all the schools, and they include locally available ingredients and it has necessary nutritional and calorific value per child.</li> </ol> | 1. 34 schools (92%) do not display the menu for community observation.                                                                                                                                   |
|    | 10.8 Display of information under RTE at the school level at prominent place | Gulbarga        | <ol> <li>The balance quantity of food grains utilized during the month is displayed in 36 schools (95% schools).</li> <li>All schools displayed other ingredients purchased and utilized.</li> </ol>                                                             | 1. The daily menu is not displayed in any of the schools!                                                                                                                                                |
|    | 10.8 Display of inforr<br>at the school level at                             | Vijayapura      | 1. 36 schools notify the quantity and date of food grains received in MDM register and also notifies the balance quantity of food grains of the month.                                                                                                           | <ol> <li>1. All schools do not notify the details of number of children given MDM and daily menu.</li> <li>2. The display of MDM logo at the prominent place is not done in 25 schools (68%).</li> </ol> |