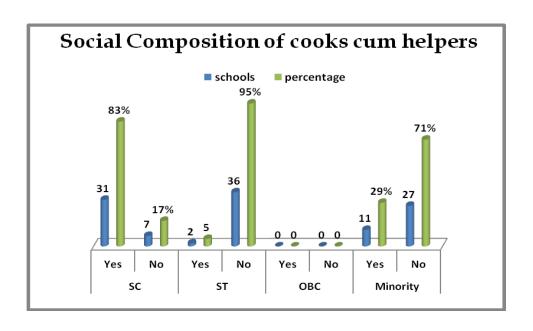

### 10.4 Availability of Cook-Cum-Helpers:

On the issue of who engage **Cook cum helpers** at schools, it was found that in 19 schools they were appointed by SDMCs, in 17 schools by the PRI, in one school by the education department and in one school by the VEC. It means in large number of schools, it is the SDMC who engages cook cum helpers in schools. Further, it is shocking to know that the cooks cum helpers engaged in schools are appointed as per norms in only 26 schools but not in the remaining 12 schools. It means in about 32% of the

schools, engaging cooks is not done following the norms. These 12 schools include the following.

- 1. GMHPS Matki
- 2. GHPS Bilawara
- 3. GLPS Madhabala Thanda
- 4. GHPS Yadrami
- 5. GHPS Karajagi
- 6. GHPS Ghattaraga
- 7. GHPS Mannur

- 8. GMHPS Mashaal
- 9. GMPS Srinivasa Saradagi
- 10. GHPS Aallagi B Kani
- 11. GMHPS Farahatabad
- 12. GHPS Tarfile Station Bazaara

The **honorarium** paid to cooks cum helpers is Rupees 1600 to Head cooks and Rs. 1500 to helpers. The mode of payment to cooks cum helpers is through cheques in 7 schools and through electronic transfer in 31 schools. The remuneration is not paid to cooks come helpers regularly in any of the schools. This is very disturbing.