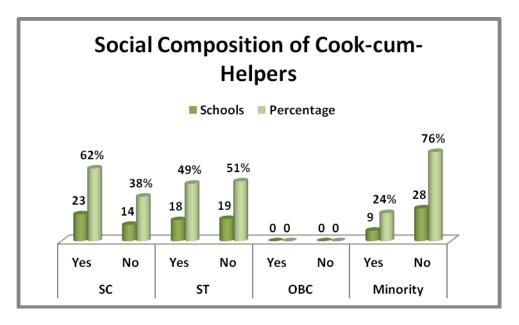

### 10.4 Availability of Cook-Cum-Helpers:

On the issue of who engage **Cook cum helpers** at schools, it was found that in 19 schools they were appointed by SDMCs, in 17 schools by the PRI, in one school by the education department and in one school by the VEC. It means in large number of schools, it is the SDMC who engages cook cum helpers in schools. Further, it is shocking to know that the cooks cum helpers engaged in schools are appointed as per norms in only 26 schools but not in the remaining 12 schools. It means in about 32% of the

schools, engaging cooks is not done following the norms. These 12 schools include the following.

- 1. GMHPS Matki
- 2. GHPS Bilawara
- 3. GLPS Madhabala Thanda
- 4. GHPS Yadrami
- 5. GHPS Karajagi
- 6. GHPS Ghattaraga
- 7. GHPS Mannur