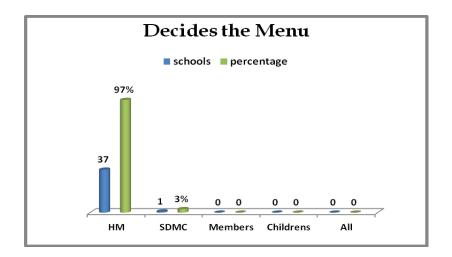

| Sl | Interventi                      | Distri          | Strengths / Achievements                                                                                                                                                                                                                                                                                                                                                                                                                                                                 | Critical Points                                                                                                                                                                     |
|----|---------------------------------|-----------------|------------------------------------------------------------------------------------------------------------------------------------------------------------------------------------------------------------------------------------------------------------------------------------------------------------------------------------------------------------------------------------------------------------------------------------------------------------------------------------------|-------------------------------------------------------------------------------------------------------------------------------------------------------------------------------------|
| No | on & sub<br>activity            | cts             |                                                                                                                                                                                                                                                                                                                                                                                                                                                                                          |                                                                                                                                                                                     |
|    | 10.6 Quality & Quantity of Meal | Gulbarga        | <ol> <li>Quality of meal supplied is satisfactory in all the schools.</li> <li>Quantity of meal supplied is also satisfactory in all schools.</li> <li>Quantity of pulses used in the meal per child is also sufficient in all the schools.</li> <li>Quantity of green leafy vegetables used in the meal per child is also sufficient in the majority of the schools.</li> <li>Double fortified salt is used in all the schools.</li> <li>All children are accepted the meal.</li> </ol> |                                                                                                                                                                                     |
|    | .6 Quality &                    | Vijayapura      | 1. All students are happy with the quantity as well as quality of food served to them in schools. Students rate the served food as "Good".                                                                                                                                                                                                                                                                                                                                               |                                                                                                                                                                                     |
|    | 10                              | <u>Yadagiri</u> | 1. All students are happy with the quantity as well as quality of food served to them in schools. Students rate the served food as "Good".                                                                                                                                                                                                                                                                                                                                               |                                                                                                                                                                                     |
|    |                                 | Gulbarga        | <ol> <li>The menu is decided by HM in almost all the schools.</li> <li>Menu includes locally available ingredients in 37 schools (97% schools).</li> <li>Menu provides required nutritional and the calorie could value per child in 35 schools (92% schools).</li> </ol>                                                                                                                                                                                                                | <ol> <li>The weekly menu is not displayed at prominent place in 35 schools (92% schools)!</li> <li>The menu is not being followed uniformly in 13 schools (34% schools).</li> </ol> |