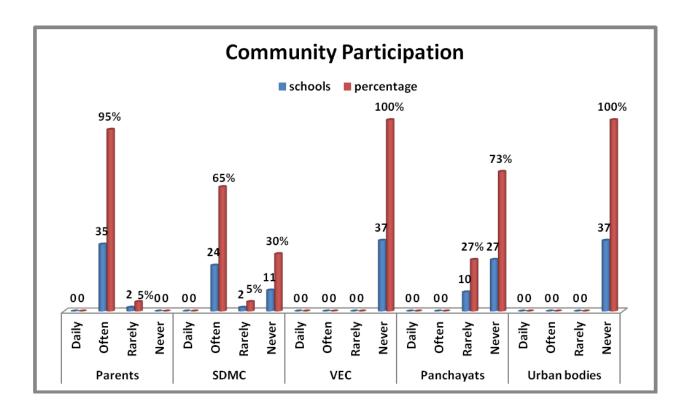

| Sl | Interventi<br>on & sub | Distri<br>cts   | Strengths / Achievements                                                                                                                                                                                                                                                                                                                                                                                                                                                | Critical Points                                                                                                                                                                                                                                                                                                               |
|----|------------------------|-----------------|-------------------------------------------------------------------------------------------------------------------------------------------------------------------------------------------------------------------------------------------------------------------------------------------------------------------------------------------------------------------------------------------------------------------------------------------------------------------------|-------------------------------------------------------------------------------------------------------------------------------------------------------------------------------------------------------------------------------------------------------------------------------------------------------------------------------|
| No | activity               | Cis             |                                                                                                                                                                                                                                                                                                                                                                                                                                                                         |                                                                                                                                                                                                                                                                                                                               |
|    |                        | <u>Yadagiri</u> | <ol> <li>General impression of the environment, safety and hygiene is good in 19 schools; average in 17 schools.</li> <li>All children are encouraged to wash hands before and after the food in all the schools.</li> <li>Children also take food in an orderly manner in all schools.</li> <li>Children are encouraged to conserve water in all schools.</li> <li>There are no fire hazards and danger in cooking process followed in the schools premises</li> </ol> |                                                                                                                                                                                                                                                                                                                               |
|    | ity Participation      | Gulbarga        |                                                                                                                                                                                                                                                                                                                                                                                                                                                                         | <ol> <li>The participation of parents, SDMCs, Panchayats and Urban bodies is not satisfactory.</li> <li>There is no any roster of community members for supervision of MDM in the district.</li> <li>There is no in the social audit mechanism in any school.</li> </ol>                                                      |
|    | 10.14 Communit         | Vijayapura      | <ol> <li>Involvement of Parents and SDMCs is often.</li> <li>SDMCs had conducted meeting 1-8 times and in those meetings, MDM related issues were discussed 1-3 times.</li> </ol>                                                                                                                                                                                                                                                                                       | <ol> <li>The extent of participation in supervision, monitoring and participation by- VEC is nil and panchayats is satisfactory.</li> <li>There is no roaster of community members being maintained for supervision of MDM in all the schools.</li> <li>In all the schools, there were no social audit mechanisms.</li> </ol> |

| S1<br>No | Interventi<br>on & sub<br>activity | Distri<br>cts   | Strengths / Achievements                                                                                                                                                          | Critical Points                                                                                                                                                                                                                                                                                                                |
|----------|------------------------------------|-----------------|-----------------------------------------------------------------------------------------------------------------------------------------------------------------------------------|--------------------------------------------------------------------------------------------------------------------------------------------------------------------------------------------------------------------------------------------------------------------------------------------------------------------------------|
|          |                                    | <u>Yadagiri</u> | <ol> <li>Involvement of Parents and SDMCs is often.</li> <li>SDMCs had conducted meeting 1-8 times and in those meetings, MDM related issues were discussed 1-3 times.</li> </ol> | <ol> <li>The extent of participation in supervision, monitoring and participation by- Parents, VEC and panchayats is not satisfactory.</li> <li>There is no roaster of community members being maintained for supervision of MDM in 38 schools.</li> <li>In all the schools, there were no social audit mechanisms.</li> </ol> |
|          | pection & Supervision              | Gulbarga        | 1. All the schools have received funds under MME component.                                                                                                                       | <ol> <li>There is no any inspection register available in any of the schools.</li> <li>Inspection of the MDM programmes by state, district and block level officers is not satisfactory.</li> </ol>                                                                                                                            |
|          |                                    | Vijayapura      | <ol> <li>The inspection register is available in all the schools.</li> <li>The inspection of MDM programme by- block level office in all schools is more frequent.</li> </ol>     | <ol> <li>Majority of schools have not received any funds under MME component.</li> <li>The inspection of MDM programme by-state office and by district office is 0%.</li> </ol>                                                                                                                                                |
|          | 10.15 Inspec                       | <u>Yadagiri</u> | 1. The inspection of MDM programme by- block level office in all schools is more frequent.                                                                                        | <ol> <li>The inspection register was not available in 27 schools.</li> <li>Majority of schools have not received any funds under MME component.</li> <li>The inspection of MDM programme by-state office is 0%; by district office is 14%.</li> </ol>                                                                          |