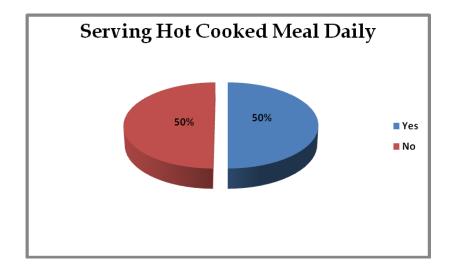

| S1<br>No | Interventi<br>on & sub<br>activity | Distri<br>cts   | Strengths / Achievements                                                                                                                                                                                                                                       | Critical Points                                                                                                                                                                                                                                                                                                                                                                                      |
|----------|------------------------------------|-----------------|----------------------------------------------------------------------------------------------------------------------------------------------------------------------------------------------------------------------------------------------------------------|------------------------------------------------------------------------------------------------------------------------------------------------------------------------------------------------------------------------------------------------------------------------------------------------------------------------------------------------------------------------------------------------------|
|          |                                    | <u>Yadagiri</u> | <ol> <li>In 23 schools the cooks &amp; helpers are appointed by PRI.</li> <li>The mode of payment is through cheque in 12 schools.</li> <li>The one day training has been provided to cooks and helpers in 35 schools, by the district functionary.</li> </ol> | <ol> <li>In 14 schools norms are not followed in recruitment of cooks and helpers.</li> <li>The mode of payment is through cash in 25 schools.</li> <li>GHPS T Wadagera and GHPS Shirval training is not provided.</li> <li>The training module for cookcum is not available in any of the schools.</li> <li>The health check up of cookcum-helpers has not been done in all the schools.</li> </ol> |
|          | ty in serving Meal                 | Gulbarga        |                                                                                                                                                                                                                                                                | <ol> <li>50% of the schools are not serving hot cooked could be daily.</li> <li>There was MDM interruption due to non availability of food grains and LPG.</li> </ol>                                                                                                                                                                                                                                |
|          |                                    | Vijayapura      | 1. 33 schools (89%) are serving hot cooked meals, daily.                                                                                                                                                                                                       | 1. There was MDM interruptions in 4 schools varying from 1 to 7 days due to non availability of food grains and LPG.                                                                                                                                                                                                                                                                                 |
|          | 10.5 Regulari                      | <u>Yadagiri</u> | 1. 28 schools (76%) are serving hot cooked meals, wherever they are prepared, daily.                                                                                                                                                                           | 1. There was MDM interruptions in 9 schools varying from 6 days to 35 days due to non availability of food grains and LPG.                                                                                                                                                                                                                                                                           |