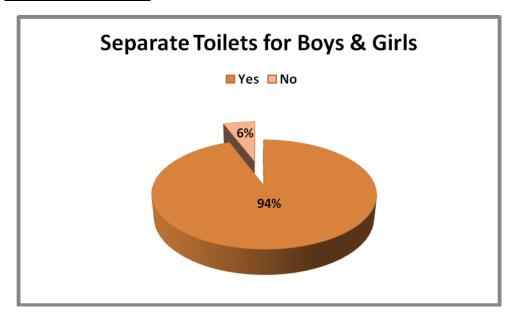

| S1<br>No | Interventi<br>on & sub<br>activity      | Distri<br>cts   | Strengths / Achievements                                                                                                                               | Critical Points                                                        |
|----------|-----------------------------------------|-----------------|--------------------------------------------------------------------------------------------------------------------------------------------------------|------------------------------------------------------------------------|
|          | 10.12.3 Availability of storage<br>bins | Gulbarga        | 1. Wherever storage bins are available they are purchased out of kitchen device fund, CG fund, MME fund, and teachers and head cooks have contributed. | 1. Storage bin problem exists in 29 schools.                           |
|          |                                         | Vijayapura      |                                                                                                                                                        | 1. 31 schools do not have storage bins for food grains.                |
|          | 10.12.3 /                               | <u>Yadagiri</u> | 1. 34 schools have storage bins for food grains and it is purchased under kitchen devices fund and MME funds.                                          |                                                                        |
|          | 10.12.4 Toilets in the school           | Gulbarga        | 1. Separate toilets for boys and girls are available in 33 schools.                                                                                    | 1. Toilets are not in usable condition in 20 schools.                  |
|          |                                         | Vijayapura      | 1. The separate toilets for boys and girls are available in 35 schools.                                                                                | GLPS Keytanadoni Thanda & GHPS Hagaragonda do not have toilets at all. |
|          | 10.12                                   | <u>Yadagiri</u> | 1. The separate toilets are available in 30 schools.                                                                                                   |                                                                        |