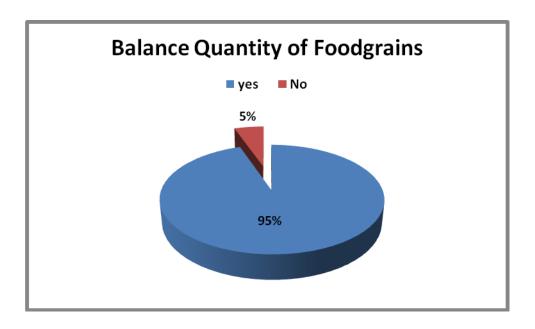

| S1 | Interventi<br>on & sub                                                       | Distri<br>cts   | Strengths / Achievements                                                                                                                                                                                                                                         | Critical Points                                                                                                                                                                                          |
|----|------------------------------------------------------------------------------|-----------------|------------------------------------------------------------------------------------------------------------------------------------------------------------------------------------------------------------------------------------------------------------------|----------------------------------------------------------------------------------------------------------------------------------------------------------------------------------------------------------|
| No | activity                                                                     |                 |                                                                                                                                                                                                                                                                  |                                                                                                                                                                                                          |
|    | of menu                                                                      | Vijayapura      | <ol> <li>The menu is decided by HM in all the schools.</li> <li>The menu followed is uniform in all the schools, and they include locally available ingredients and it has necessary nutritional and calorific value per child.</li> </ol>                       | 1. 34 schools (94%) do not display the menu for community observation.                                                                                                                                   |
|    | 10.7 Variety of menu                                                         | <u>Yadagiri</u> | <ol> <li>The menu is decided by HM, SDMC and students in all the 37 schools.</li> <li>The menu followed is uniform in all the schools, and they include locally available ingredients and it has necessary nutritional and calorific value per child.</li> </ol> | 1. 34 schools (92%) do not display the menu for community observation.                                                                                                                                   |
|    | 10.8 Display of information under RTE at the school level at prominent place | Gulbarga        | <ol> <li>The balance quantity of food grains utilized during the month is displayed in 36 schools (95% schools).</li> <li>All schools displayed other ingredients purchased and utilized.</li> </ol>                                                             | 1. The daily menu is not displayed in any of the schools!                                                                                                                                                |
|    | 10.8 Display of inforr<br>at the school level at                             | Vijayapura      | 1. 36 schools notify the quantity and date of food grains received in MDM register and also notifies the balance quantity of food grains of the month.                                                                                                           | <ol> <li>1. All schools do not notify the details of number of children given MDM and daily menu.</li> <li>2. The display of MDM logo at the prominent place is not done in 25 schools (68%).</li> </ol> |