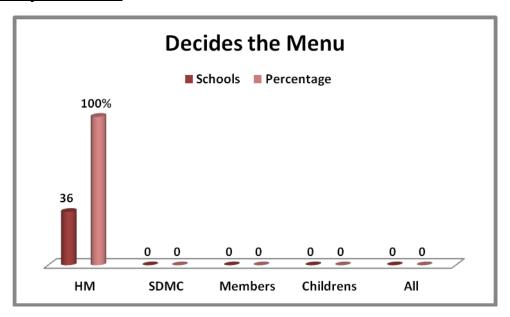

| Sl | Interventi                      | Distri          | Strengths / Achievements                                                                                                                                                                                                                                                                                                                                                                                                                                                                 | Critical Points                                                                                                                                                                     |
|----|---------------------------------|-----------------|------------------------------------------------------------------------------------------------------------------------------------------------------------------------------------------------------------------------------------------------------------------------------------------------------------------------------------------------------------------------------------------------------------------------------------------------------------------------------------------|-------------------------------------------------------------------------------------------------------------------------------------------------------------------------------------|
| No | on & sub<br>activity            | cts             |                                                                                                                                                                                                                                                                                                                                                                                                                                                                                          |                                                                                                                                                                                     |
|    | 10.6 Quality & Quantity of Meal | Gulbarga        | <ol> <li>Quality of meal supplied is satisfactory in all the schools.</li> <li>Quantity of meal supplied is also satisfactory in all schools.</li> <li>Quantity of pulses used in the meal per child is also sufficient in all the schools.</li> <li>Quantity of green leafy vegetables used in the meal per child is also sufficient in the majority of the schools.</li> <li>Double fortified salt is used in all the schools.</li> <li>All children are accepted the meal.</li> </ol> |                                                                                                                                                                                     |
|    | .6 Quality &                    | Vijayapura      | 1. All students are happy with the quantity as well as quality of food served to them in schools. Students rate the served food as "Good".                                                                                                                                                                                                                                                                                                                                               |                                                                                                                                                                                     |
|    | 10                              | <u>Yadagiri</u> | 1. All students are happy with the quantity as well as quality of food served to them in schools. Students rate the served food as "Good".                                                                                                                                                                                                                                                                                                                                               |                                                                                                                                                                                     |
|    |                                 | Gulbarga        | <ol> <li>The menu is decided by HM in almost all the schools.</li> <li>Menu includes locally available ingredients in 37 schools (97% schools).</li> <li>Menu provides required nutritional and the calorie could value per child in 35 schools (92% schools).</li> </ol>                                                                                                                                                                                                                | <ol> <li>The weekly menu is not displayed at prominent place in 35 schools (92% schools)!</li> <li>The menu is not being followed uniformly in 13 schools (34% schools).</li> </ol> |