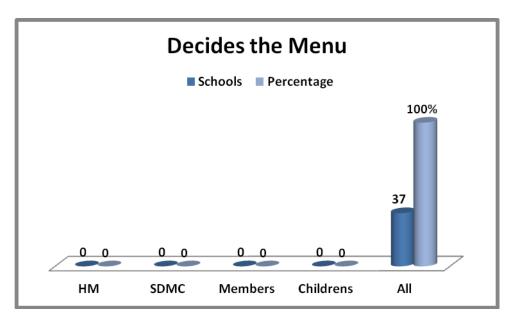

| Sl | Interventi                      | Distri          | Strengths / Achievements                                                                                                                                                                                                                                                                                                                                                                                                                                                                 | Critical Points                                                                                                                                                                     |
|----|---------------------------------|-----------------|------------------------------------------------------------------------------------------------------------------------------------------------------------------------------------------------------------------------------------------------------------------------------------------------------------------------------------------------------------------------------------------------------------------------------------------------------------------------------------------|-------------------------------------------------------------------------------------------------------------------------------------------------------------------------------------|
| No | on & sub<br>activity            | cts             |                                                                                                                                                                                                                                                                                                                                                                                                                                                                                          |                                                                                                                                                                                     |
|    | 10.6 Quality & Quantity of Meal | Gulbarga        | <ol> <li>Quality of meal supplied is satisfactory in all the schools.</li> <li>Quantity of meal supplied is also satisfactory in all schools.</li> <li>Quantity of pulses used in the meal per child is also sufficient in all the schools.</li> <li>Quantity of green leafy vegetables used in the meal per child is also sufficient in the majority of the schools.</li> <li>Double fortified salt is used in all the schools.</li> <li>All children are accepted the meal.</li> </ol> |                                                                                                                                                                                     |
|    | .6 Quality &                    | Vijayapura      | 1. All students are happy with the quantity as well as quality of food served to them in schools. Students rate the served food as "Good".                                                                                                                                                                                                                                                                                                                                               |                                                                                                                                                                                     |
|    | 10                              | <u>Yadagiri</u> | 1. All students are happy with the quantity as well as quality of food served to them in schools. Students rate the served food as "Good".                                                                                                                                                                                                                                                                                                                                               |                                                                                                                                                                                     |
|    |                                 | Gulbarga        | <ol> <li>The menu is decided by HM in almost all the schools.</li> <li>Menu includes locally available ingredients in 37 schools (97% schools).</li> <li>Menu provides required nutritional and the calorie could value per child in 35 schools (92% schools).</li> </ol>                                                                                                                                                                                                                | <ol> <li>The weekly menu is not displayed at prominent place in 35 schools (92% schools)!</li> <li>The menu is not being followed uniformly in 13 schools (34% schools).</li> </ol> |