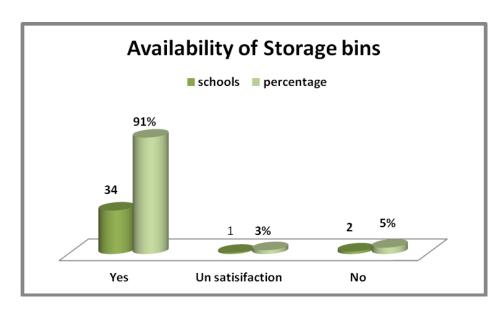

| S1<br>No | Interventi<br>on & sub<br>activity      | Distri<br>cts   | Strengths / Achievements                                                                                                                               | Critical Points                                                        |
|----------|-----------------------------------------|-----------------|--------------------------------------------------------------------------------------------------------------------------------------------------------|------------------------------------------------------------------------|
|          | 10.12.3 Availability of storage<br>bins | Gulbarga        | 1. Wherever storage bins are available they are purchased out of kitchen device fund, CG fund, MME fund, and teachers and head cooks have contributed. | 1. Storage bin problem exists in 29 schools.                           |
|          |                                         | Vijayapura      |                                                                                                                                                        | 1. 31 schools do not have storage bins for food grains.                |
|          | 10.12.3 /                               | <u>Yadagiri</u> | 1. 34 schools have storage bins for food grains and it is purchased under kitchen devices fund and MME funds.                                          |                                                                        |
|          | 10.12.4 Toilets in the school           | Gulbarga        | 1. Separate toilets for boys and girls are available in 33 schools.                                                                                    | 1. Toilets are not in usable condition in 20 schools.                  |
|          |                                         | Vijayapura      | 1. The separate toilets for boys and girls are available in 35 schools.                                                                                | GLPS Keytanadoni Thanda & GHPS Hagaragonda do not have toilets at all. |
|          | 10.12                                   | <u>Yadagiri</u> | 1. The separate toilets are available in 30 schools.                                                                                                   |                                                                        |