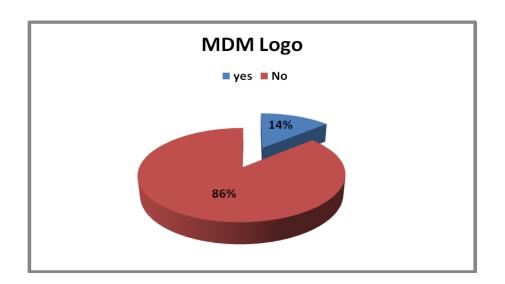

| S1 | Interventi<br>on & sub                                                       | Distri<br>cts   | Strengths / Achievements                                                                                                                                                                                                                                         | Critical Points                                                                                                                                                                                          |
|----|------------------------------------------------------------------------------|-----------------|------------------------------------------------------------------------------------------------------------------------------------------------------------------------------------------------------------------------------------------------------------------|----------------------------------------------------------------------------------------------------------------------------------------------------------------------------------------------------------|
| No | activity                                                                     |                 |                                                                                                                                                                                                                                                                  |                                                                                                                                                                                                          |
|    | of menu                                                                      | Vijayapura      | <ol> <li>The menu is decided by HM in all the schools.</li> <li>The menu followed is uniform in all the schools, and they include locally available ingredients and it has necessary nutritional and calorific value per child.</li> </ol>                       | 1. 34 schools (94%) do not display the menu for community observation.                                                                                                                                   |
|    | 10.7 Variety of menu                                                         | <u>Yadagiri</u> | <ol> <li>The menu is decided by HM, SDMC and students in all the 37 schools.</li> <li>The menu followed is uniform in all the schools, and they include locally available ingredients and it has necessary nutritional and calorific value per child.</li> </ol> | 1. 34 schools (92%) do not display the menu for community observation.                                                                                                                                   |
|    | 10.8 Display of information under RTE at the school level at prominent place | Gulbarga        | <ol> <li>The balance quantity of food grains utilized during the month is displayed in 36 schools (95% schools).</li> <li>All schools displayed other ingredients purchased and utilized.</li> </ol>                                                             | 1. The daily menu is not displayed in any of the schools!                                                                                                                                                |
|    | 10.8 Display of inforr<br>at the school level at                             | Vijayapura      | 1. 36 schools notify the quantity and date of food grains received in MDM register and also notifies the balance quantity of food grains of the month.                                                                                                           | <ol> <li>1. All schools do not notify the details of number of children given MDM and daily menu.</li> <li>2. The display of MDM logo at the prominent place is not done in 25 schools (68%).</li> </ol> |

| Sl | Interventi                      | Distri          | Strengths / Achievements                                                                                                                                                                              | Critical Points                                                                                                                                                                                  |
|----|---------------------------------|-----------------|-------------------------------------------------------------------------------------------------------------------------------------------------------------------------------------------------------|--------------------------------------------------------------------------------------------------------------------------------------------------------------------------------------------------|
| No | on & sub<br>activity            | cts             |                                                                                                                                                                                                       |                                                                                                                                                                                                  |
|    |                                 | <u>Yadagiri</u> | 1. 33 schools notify the quantity and date of food grains received in MDM register and also notifies the balance quantity of food grains of the month.                                                | <ol> <li>4 schools (11%) do not notify the details of number of children given MDM and daily menu.</li> <li>The display of MDM logo at the prominent place is not done in 32 schools.</li> </ol> |
|    | ariation                        | <u>Gulbarga</u> | 1. 1 The extent of variation noticed is <b>0</b> %.                                                                                                                                                   |                                                                                                                                                                                                  |
|    | 10.9 Trends Extent of Variation | Vijayapura      | 2. The extent of variation noticed is 0%.                                                                                                                                                             |                                                                                                                                                                                                  |
|    | 10.9 Trends                     | <u>Yadagiri</u> | 1. The extent of variation noticed is <b>0.005</b> %.(38 students)                                                                                                                                    |                                                                                                                                                                                                  |
|    | 10.10<br>Social<br>Equity       | Gulbarga        | <ol> <li>Children in 30 schools are served food in an orderly manner.</li> <li>There was no discrimination on the basis of gender or caste or the community among children in the schools.</li> </ol> | 1. Children in need schools will stand in line to collect their food.                                                                                                                            |