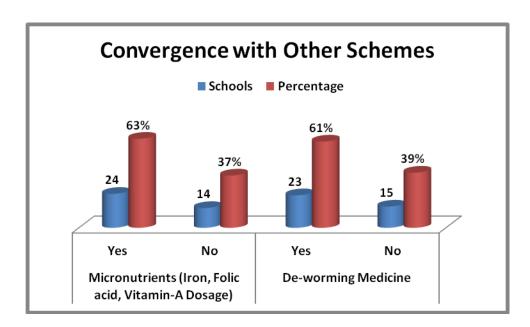

| Sl | Interventi             | Distri          | Strengths / Achievements                                                                                                                                                                                                                                                                                                                                                                                  | Critical Points                                                                                                                                                                                                                                                  |
|----|------------------------|-----------------|-----------------------------------------------------------------------------------------------------------------------------------------------------------------------------------------------------------------------------------------------------------------------------------------------------------------------------------------------------------------------------------------------------------|------------------------------------------------------------------------------------------------------------------------------------------------------------------------------------------------------------------------------------------------------------------|
| No | on & sub<br>activity   | cts             |                                                                                                                                                                                                                                                                                                                                                                                                           |                                                                                                                                                                                                                                                                  |
|    |                        | Vijayapura      | <ol> <li>All children are served food in an orderly manner.</li> <li>There was no discrimination on the basis of gender or caste or the community among children in the schools.</li> </ol>                                                                                                                                                                                                               |                                                                                                                                                                                                                                                                  |
|    |                        | <u>Yadagiri</u> | <ol> <li>All children are served food in an orderly manner.</li> <li>There was no discrimination on the basis of gender or caste or the community among children in the schools.</li> </ol>                                                                                                                                                                                                               |                                                                                                                                                                                                                                                                  |
|    | with other schemes     | Gulbarga        | <ol> <li>32 schools have maintained health cards for each student.</li> <li>Health checkups are done ones in one to two years.</li> <li>Children are also given micronutrients including Iron, folic acid, vitamin A and deworming medicines periodically in 26 schools.</li> </ol>                                                                                                                       | <ol> <li>Height and weight record of the children are not recorded in health card in 27 schools!</li> <li>In 16 schools health check-up, dental and eye screening were not included.</li> <li>First aid medical kits are not available in 33 schools!</li> </ol> |
|    | 10.11 Convergence with | Vijayapura      | <ol> <li>30 schools have maintained health cards for each student and in these schools the height and weight record of the children are recorded in health card</li> <li>Children are also given micronutrients including Iron, folic acid, vitamin A and deworming medicines periodically in 26 schools.</li> <li>In all 37 school's health check-up, dental and eye screening were included.</li> </ol> | cards with them.  2. 11 schools do not provide micronutrients and de-worming medicines                                                                                                                                                                           |

| Sl | Interventi                 | Distri          | Strengths / Achievements                                                                                                                                                                                                                                                                                                                                                                                  | Critical Points                                                                                                                                                                                                                                         |
|----|----------------------------|-----------------|-----------------------------------------------------------------------------------------------------------------------------------------------------------------------------------------------------------------------------------------------------------------------------------------------------------------------------------------------------------------------------------------------------------|---------------------------------------------------------------------------------------------------------------------------------------------------------------------------------------------------------------------------------------------------------|
| No | on & sub<br>activity       | cts             |                                                                                                                                                                                                                                                                                                                                                                                                           |                                                                                                                                                                                                                                                         |
|    |                            | <u>Yadagiri</u> | <ol> <li>33 schools have maintained health cards for each student and in these schools the height and weight record of the children are recorded in health card</li> <li>Children are also given micronutrients including Iron, folic acid, vitamin A and deworming medicines periodically in 27 schools.</li> <li>In all 37 school's health check-up, dental and eye screening were included.</li> </ol> | <ol> <li>GHPS Najarapur, GLPS         Byaridoddi, GMPS Halisagar         and GLPS Rajmahal, do not         have health cards with them.</li> <li>23 schools (62%) have no         medical kit.</li> </ol>                                               |
|    | ım- store                  | Gulbarga        | <ol> <li>32 schools are constructed kitchen cum store and they are in use.</li> <li>The MDM cooking is done using LPG in 37 schools.</li> </ol>                                                                                                                                                                                                                                                           | <ol> <li>Wherever kitchen cum stores is not available the food is prepared in the school corridor and or in the additional classrooms.</li> <li>There were instances of interruption of MDM due to the non-availability of LPG in 7 schools.</li> </ol> |
|    | 10.12.1 Kitchen-cum- store | Vijayapura      | <ol> <li>28 schools have kitchen cum stores and are in use and majority of them under Other Scheme.</li> <li>In 36 schools the kitchen-cumstore rooms are in hygienic condition, properly ventilated and it is away from classrooms.</li> <li>In all the schools, the potable water is available both for cooking and drinking.</li> <li>36 schools use LPG as cooking fuel.</li> </ol>                   | There were instances of interruption due to non-availability of LPG in UBHPS Salawadagi School.                                                                                                                                                         |