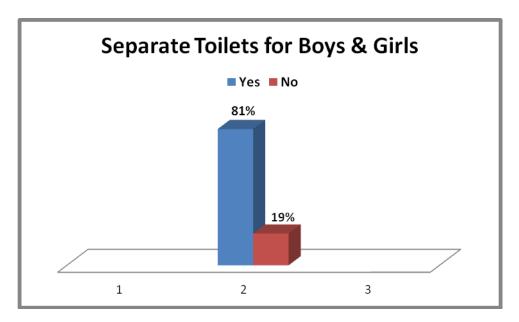

| S1<br>No | Interventi<br>on & sub<br>activity      | Distri<br>cts   | Strengths / Achievements                                                                                                                               | Critical Points                                                        |
|----------|-----------------------------------------|-----------------|--------------------------------------------------------------------------------------------------------------------------------------------------------|------------------------------------------------------------------------|
|          | 10.12.3 Availability of storage<br>bins | Gulbarga        | 1. Wherever storage bins are available they are purchased out of kitchen device fund, CG fund, MME fund, and teachers and head cooks have contributed. | 1. Storage bin problem exists in 29 schools.                           |
|          |                                         | Vijayapura      |                                                                                                                                                        | 1. 31 schools do not have storage bins for food grains.                |
|          | 10.12.3 /                               | <u>Yadagiri</u> | 1. 34 schools have storage bins for food grains and it is purchased under kitchen devices fund and MME funds.                                          |                                                                        |
|          | 10.12.4 Toilets in the school           | Gulbarga        | 1. Separate toilets for boys and girls are available in 33 schools.                                                                                    | 1. Toilets are not in usable condition in 20 schools.                  |
|          |                                         | Vijayapura      | 1. The separate toilets for boys and girls are available in 35 schools.                                                                                | GLPS Keytanadoni Thanda & GHPS Hagaragonda do not have toilets at all. |
|          | 10.12                                   | <u>Yadagiri</u> | 1. The separate toilets are available in 30 schools.                                                                                                   |                                                                        |