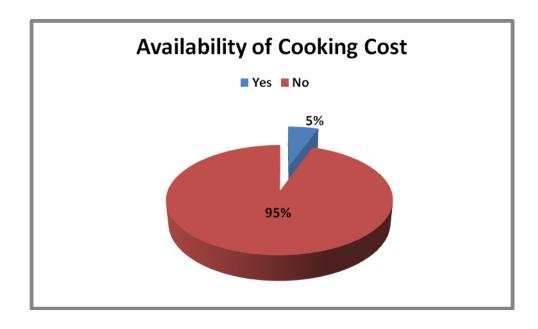

#### 10.3 Availability of cooking cost:

It is disturbing to note that the school has not received the **cooking cost** in advance in any of the schools. Further schools have indicated that the period of delay ranges from 2 to 3 months, which is further disturbing. During the period of nonavailability of the cooking cost it is being managed by the Headmasters and the head cook. It is found that in all the schools the mode of payment of cooking cost is through electronic transfer.