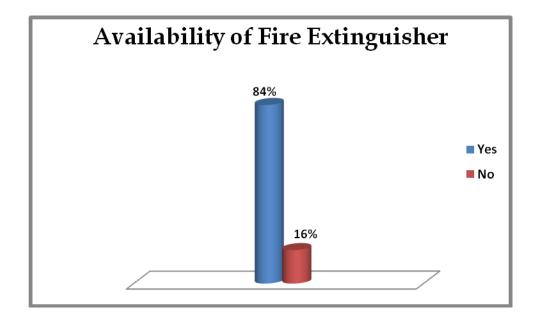

| S1 | Interventi<br>on & sub                   | Distri<br>cts   | Strengths / Achievements                                                                                 | Critical Points                                                                |
|----|------------------------------------------|-----------------|----------------------------------------------------------------------------------------------------------|--------------------------------------------------------------------------------|
| No | activity                                 |                 |                                                                                                          |                                                                                |
|    | potable                                  | Gulbarga        | 1. 33 schools have potable water.                                                                        |                                                                                |
|    | 10.12.5 Availability of potable<br>water | Vijayapura      | 1. 35 schools have some source for potable water and it is made available for drinking in these schools. | 1. GLPS Honawad Extn and GLPS Ittangihal LT-1 have no source of potable water. |
|    | 10.12.5 A                                | <u>Yadagiri</u> | 1. 33 schools have some source for potable water and it is made available for drinking in these schools. | 1. 4 schools do not have any source for potable water.                         |
|    | re extinguishers                         | Gulbarga        | 1. 32 schools have fire extinguishers.                                                                   | 1. 6 schools do not have fire extinguishers.                                   |
|    | lability of fire                         | Vijayapura      | 1. 36 schools have fire extinguisher.                                                                    | 1. GLPS Ittangihal LT-1 do not have fire extinguisher with them.               |
|    | 10.12.6 Availability of fi               | <u>Yadagiri</u> | 1. 32 schools have fire extinguishers.                                                                   | 1. 5 schools have expired refilled fire extinguisher with them.                |