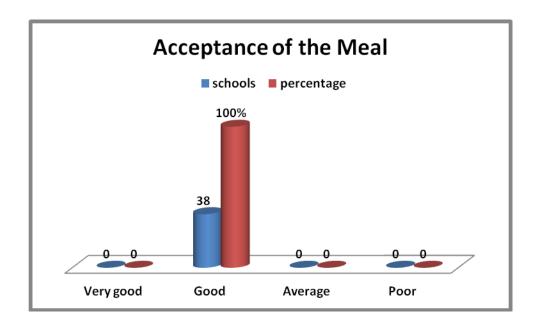

| Sl | Interventi                      | Distri          | Strengths / Achievements                                                                                                                                                                                                                                                                                                                                                                                                                                                                 | Critical Points                                                                                                                                                                     |
|----|---------------------------------|-----------------|------------------------------------------------------------------------------------------------------------------------------------------------------------------------------------------------------------------------------------------------------------------------------------------------------------------------------------------------------------------------------------------------------------------------------------------------------------------------------------------|-------------------------------------------------------------------------------------------------------------------------------------------------------------------------------------|
| No | on & sub<br>activity            | cts             |                                                                                                                                                                                                                                                                                                                                                                                                                                                                                          |                                                                                                                                                                                     |
|    | 10.6 Quality & Quantity of Meal | Gulbarga        | <ol> <li>Quality of meal supplied is satisfactory in all the schools.</li> <li>Quantity of meal supplied is also satisfactory in all schools.</li> <li>Quantity of pulses used in the meal per child is also sufficient in all the schools.</li> <li>Quantity of green leafy vegetables used in the meal per child is also sufficient in the majority of the schools.</li> <li>Double fortified salt is used in all the schools.</li> <li>All children are accepted the meal.</li> </ol> |                                                                                                                                                                                     |
|    | .6 Quality &                    | Vijayapura      | 1. All students are happy with the quantity as well as quality of food served to them in schools. Students rate the served food as "Good".                                                                                                                                                                                                                                                                                                                                               |                                                                                                                                                                                     |
|    | 10                              | <u>Yadagiri</u> | 1. All students are happy with the quantity as well as quality of food served to them in schools. Students rate the served food as "Good".                                                                                                                                                                                                                                                                                                                                               |                                                                                                                                                                                     |
|    |                                 | Gulbarga        | <ol> <li>The menu is decided by HM in almost all the schools.</li> <li>Menu includes locally available ingredients in 37 schools (97% schools).</li> <li>Menu provides required nutritional and the calorie could value per child in 35 schools (92% schools).</li> </ol>                                                                                                                                                                                                                | <ol> <li>The weekly menu is not displayed at prominent place in 35 schools (92% schools)!</li> <li>The menu is not being followed uniformly in 13 schools (34% schools).</li> </ol> |