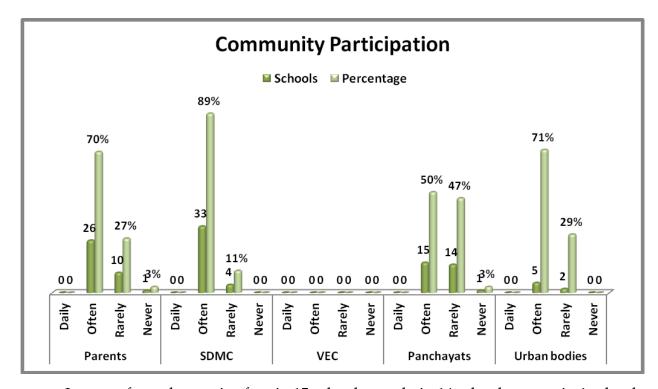

| Sl | Interventi<br>on & sub | Distri<br>cts   | Strengths / Achievements                                                                                                                                                                                                                                                                                                                                                                                                                                                | Critical Points                                                                                                                                                                                                                                                                                                               |
|----|------------------------|-----------------|-------------------------------------------------------------------------------------------------------------------------------------------------------------------------------------------------------------------------------------------------------------------------------------------------------------------------------------------------------------------------------------------------------------------------------------------------------------------------|-------------------------------------------------------------------------------------------------------------------------------------------------------------------------------------------------------------------------------------------------------------------------------------------------------------------------------|
| No | activity               | Cis             |                                                                                                                                                                                                                                                                                                                                                                                                                                                                         |                                                                                                                                                                                                                                                                                                                               |
|    |                        | <u>Yadagiri</u> | <ol> <li>General impression of the environment, safety and hygiene is good in 19 schools; average in 17 schools.</li> <li>All children are encouraged to wash hands before and after the food in all the schools.</li> <li>Children also take food in an orderly manner in all schools.</li> <li>Children are encouraged to conserve water in all schools.</li> <li>There are no fire hazards and danger in cooking process followed in the schools premises</li> </ol> |                                                                                                                                                                                                                                                                                                                               |
|    | ity Participation      | Gulbarga        |                                                                                                                                                                                                                                                                                                                                                                                                                                                                         | <ol> <li>The participation of parents, SDMCs, Panchayats and Urban bodies is not satisfactory.</li> <li>There is no any roster of community members for supervision of MDM in the district.</li> <li>There is no in the social audit mechanism in any school.</li> </ol>                                                      |
|    | 10.14 Communit         | Vijayapura      | <ol> <li>Involvement of Parents and SDMCs is often.</li> <li>SDMCs had conducted meeting 1-8 times and in those meetings, MDM related issues were discussed 1-3 times.</li> </ol>                                                                                                                                                                                                                                                                                       | <ol> <li>The extent of participation in supervision, monitoring and participation by- VEC is nil and panchayats is satisfactory.</li> <li>There is no roaster of community members being maintained for supervision of MDM in all the schools.</li> <li>In all the schools, there were no social audit mechanisms.</li> </ol> |

| S1<br>No | Interventi<br>on & sub<br>activity | Distri<br>cts   | Strengths / Achievements                                                                                                                                                          | Critical Points                                                                                                                                                                                                                                                                                                                |
|----------|------------------------------------|-----------------|-----------------------------------------------------------------------------------------------------------------------------------------------------------------------------------|--------------------------------------------------------------------------------------------------------------------------------------------------------------------------------------------------------------------------------------------------------------------------------------------------------------------------------|
|          |                                    | <u>Yadagiri</u> | <ol> <li>Involvement of Parents and SDMCs is often.</li> <li>SDMCs had conducted meeting 1-8 times and in those meetings, MDM related issues were discussed 1-3 times.</li> </ol> | <ol> <li>The extent of participation in supervision, monitoring and participation by- Parents, VEC and panchayats is not satisfactory.</li> <li>There is no roaster of community members being maintained for supervision of MDM in 38 schools.</li> <li>In all the schools, there were no social audit mechanisms.</li> </ol> |
|          | pection & Supervision              | Gulbarga        | 1. All the schools have received funds under MME component.                                                                                                                       | <ol> <li>There is no any inspection register available in any of the schools.</li> <li>Inspection of the MDM programmes by state, district and block level officers is not satisfactory.</li> </ol>                                                                                                                            |
|          |                                    | Vijayapura      | <ol> <li>The inspection register is available in all the schools.</li> <li>The inspection of MDM programme by- block level office in all schools is more frequent.</li> </ol>     | <ol> <li>Majority of schools have not received any funds under MME component.</li> <li>The inspection of MDM programme by-state office and by district office is 0%.</li> </ol>                                                                                                                                                |
|          | 10.15 Inspec                       | <u>Yadagiri</u> | 1. The inspection of MDM programme by- block level office in all schools is more frequent.                                                                                        | <ol> <li>The inspection register was not available in 27 schools.</li> <li>Majority of schools have not received any funds under MME component.</li> <li>The inspection of MDM programme by-state office is 0%; by district office is 14%.</li> </ol>                                                                          |