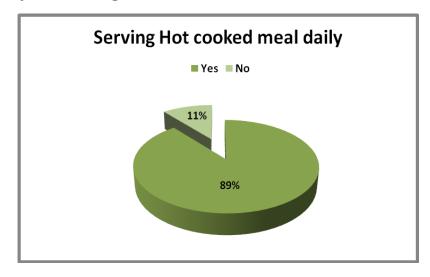

| S1<br>No | Interventi<br>on & sub<br>activity | Distri<br>cts   | Strengths / Achievements                                                                                                                                                                                                                                       | Critical Points                                                                                                                                                                                                                                                                                                                                                                                      |
|----------|------------------------------------|-----------------|----------------------------------------------------------------------------------------------------------------------------------------------------------------------------------------------------------------------------------------------------------------|------------------------------------------------------------------------------------------------------------------------------------------------------------------------------------------------------------------------------------------------------------------------------------------------------------------------------------------------------------------------------------------------------|
|          |                                    | <u>Yadagiri</u> | <ol> <li>In 23 schools the cooks &amp; helpers are appointed by PRI.</li> <li>The mode of payment is through cheque in 12 schools.</li> <li>The one day training has been provided to cooks and helpers in 35 schools, by the district functionary.</li> </ol> | <ol> <li>In 14 schools norms are not followed in recruitment of cooks and helpers.</li> <li>The mode of payment is through cash in 25 schools.</li> <li>GHPS T Wadagera and GHPS Shirval training is not provided.</li> <li>The training module for cookcum is not available in any of the schools.</li> <li>The health check up of cookcum-helpers has not been done in all the schools.</li> </ol> |
|          | ty in serving Meal                 | Gulbarga        |                                                                                                                                                                                                                                                                | <ol> <li>50% of the schools are not serving hot cooked could be daily.</li> <li>There was MDM interruption due to non availability of food grains and LPG.</li> </ol>                                                                                                                                                                                                                                |
|          |                                    | Vijayapura      | 1. 33 schools (89%) are serving hot cooked meals, daily.                                                                                                                                                                                                       | 1. There was MDM interruptions in 4 schools varying from 1 to 7 days due to non availability of food grains and LPG.                                                                                                                                                                                                                                                                                 |
|          | 10.5 Regulari                      | <u>Yadagiri</u> | 1. 28 schools (76%) are serving hot cooked meals, wherever they are prepared, daily.                                                                                                                                                                           | 1. There was MDM interruptions in 9 schools varying from 6 days to 35 days due to non availability of food grains and LPG.                                                                                                                                                                                                                                                                           |

#### 10.1 Availability of Foodgrains:

On the issue of the availability of the **buffer stock of foodgrains** for one month, it was found to be available in 89% of the schools (34 schools), but not in the remaining 4 schools (11% of schools). These four schools include the following;