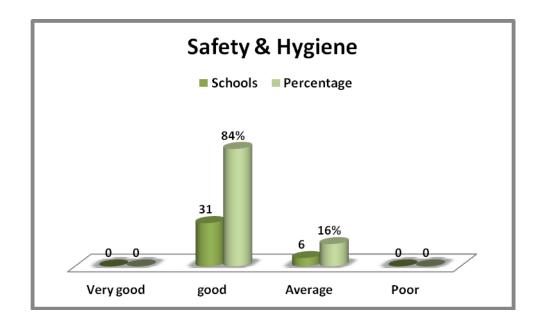

| S1 | Interventi<br>on & sub                                | Distri<br>cts   | Strengths / Achievements                                                                                                                                                                                                                                                                                                                                                                                                                                               | Critical Points                                                                                                                                                                                                                   |
|----|-------------------------------------------------------|-----------------|------------------------------------------------------------------------------------------------------------------------------------------------------------------------------------------------------------------------------------------------------------------------------------------------------------------------------------------------------------------------------------------------------------------------------------------------------------------------|-----------------------------------------------------------------------------------------------------------------------------------------------------------------------------------------------------------------------------------|
| No | activity                                              |                 |                                                                                                                                                                                                                                                                                                                                                                                                                                                                        |                                                                                                                                                                                                                                   |
|    | 10.12.7 IT infrastructure<br>available @ School level | Gulbarga        |                                                                                                                                                                                                                                                                                                                                                                                                                                                                        | 1. There are no exclusive computers with internet facility made available for MDM in any of the schools.                                                                                                                          |
|    |                                                       | Vijayapura      |                                                                                                                                                                                                                                                                                                                                                                                                                                                                        | 1. There are no exclusive computers with internet facility made available for MDM in any of the schools.                                                                                                                          |
|    | 10.12.<br>availa                                      | <u>Yadagiri</u> | -                                                                                                                                                                                                                                                                                                                                                                                                                                                                      | 1. There are no exclusive computers with internet facility made available for MDM in any of the schools.                                                                                                                          |
|    | 10.13 Safety & Hygiene                                | Gulbarga        | <ol> <li>The general impression of the environment, safety and hygiene is satisfactory in 35 schools.</li> <li>There are no fire hazards and danger in cooking process followed in the schools premises.</li> </ol>                                                                                                                                                                                                                                                    | <ol> <li>Children are not encouraged to wash hands before and after eating in 7 schools.</li> <li>Children do not take meals in an orderly manner in 9 schools.</li> <li>Children do not conserve water in 12 schools.</li> </ol> |
|    |                                                       | Vijayapura      | <ol> <li>General impression of the environment, safety and hygiene is good in 31 schools; average in 6 schools.</li> <li>All children are encouraged to wash hands before and after the food in all the schools.</li> <li>Children also take food in an orderly manner in all schools.</li> <li>Children are encouraged to conserve water in all schools.</li> <li>There are no fire hazards and danger in cooking process followed in the schools premises</li> </ol> |                                                                                                                                                                                                                                   |