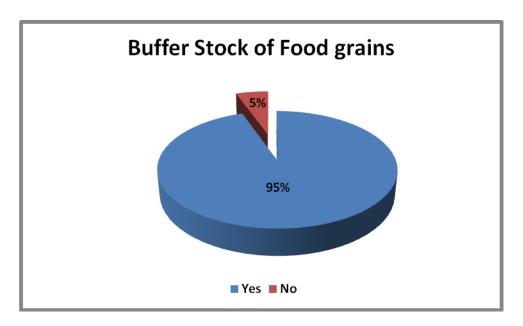

#### 10.1 Availability of Foodgrains:

On the issue of the availability of the **buffer stock of foodgrains** for one month, it was found to be available in 89% of the schools (34 schools), but not in the remaining 4 schools (11% of schools). These four schools include the following;