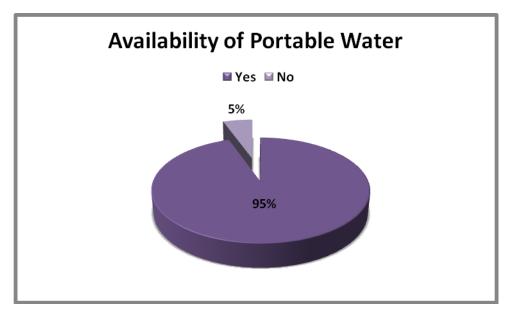

| S1 | Interventi<br>on & sub                   | Distri<br>cts   | Strengths / Achievements                                                                                 | Critical Points                                                                |
|----|------------------------------------------|-----------------|----------------------------------------------------------------------------------------------------------|--------------------------------------------------------------------------------|
| No | activity                                 |                 |                                                                                                          |                                                                                |
|    | potable                                  | Gulbarga        | 1. 33 schools have potable water.                                                                        |                                                                                |
|    | 10.12.5 Availability of potable<br>water | Vijayapura      | 1. 35 schools have some source for potable water and it is made available for drinking in these schools. | 1. GLPS Honawad Extn and GLPS Ittangihal LT-1 have no source of potable water. |
|    | 10.12.5 A                                | <u>Yadagiri</u> | 1. 33 schools have some source for potable water and it is made available for drinking in these schools. | 1. 4 schools do not have any source for potable water.                         |
|    | re extinguishers                         | Gulbarga        | 1. 32 schools have fire extinguishers.                                                                   | 1. 6 schools do not have fire extinguishers.                                   |
|    | lability of fire                         | Vijayapura      | 1. 36 schools have fire extinguisher.                                                                    | 1. GLPS Ittangihal LT-1 do not have fire extinguisher with them.               |
|    | 10.12.6 Availability of fi               | <u>Yadagiri</u> | 1. 32 schools have fire extinguishers.                                                                   | 1. 5 schools have expired refilled fire extinguisher with them.                |