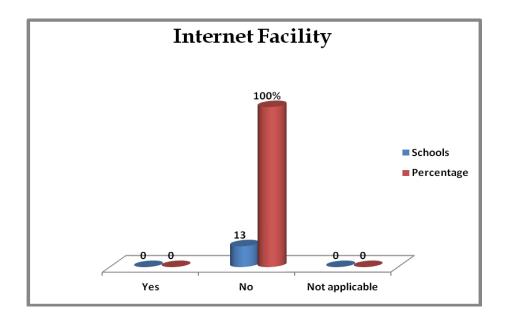

| S1 | Interventi<br>on & sub                                | Distri<br>cts   | Strengths / Achievements                                                                                                                                                                                                                                                                                                                                                                                                                                               | Critical Points                                                                                                                                                                                                                   |
|----|-------------------------------------------------------|-----------------|------------------------------------------------------------------------------------------------------------------------------------------------------------------------------------------------------------------------------------------------------------------------------------------------------------------------------------------------------------------------------------------------------------------------------------------------------------------------|-----------------------------------------------------------------------------------------------------------------------------------------------------------------------------------------------------------------------------------|
| No | activity                                              |                 |                                                                                                                                                                                                                                                                                                                                                                                                                                                                        |                                                                                                                                                                                                                                   |
|    | 10.12.7 IT infrastructure<br>available @ School level | Gulbarga        |                                                                                                                                                                                                                                                                                                                                                                                                                                                                        | 1. There are no exclusive computers with internet facility made available for MDM in any of the schools.                                                                                                                          |
|    |                                                       | Vijayapura      |                                                                                                                                                                                                                                                                                                                                                                                                                                                                        | 1. There are no exclusive computers with internet facility made available for MDM in any of the schools.                                                                                                                          |
|    | 10.12.<br>availa                                      | <u>Yadagiri</u> | -                                                                                                                                                                                                                                                                                                                                                                                                                                                                      | 1. There are no exclusive computers with internet facility made available for MDM in any of the schools.                                                                                                                          |
|    | 10.13 Safety & Hygiene                                | Gulbarga        | <ol> <li>The general impression of the environment, safety and hygiene is satisfactory in 35 schools.</li> <li>There are no fire hazards and danger in cooking process followed in the schools premises.</li> </ol>                                                                                                                                                                                                                                                    | <ol> <li>Children are not encouraged to wash hands before and after eating in 7 schools.</li> <li>Children do not take meals in an orderly manner in 9 schools.</li> <li>Children do not conserve water in 12 schools.</li> </ol> |
|    |                                                       | Vijayapura      | <ol> <li>General impression of the environment, safety and hygiene is good in 31 schools; average in 6 schools.</li> <li>All children are encouraged to wash hands before and after the food in all the schools.</li> <li>Children also take food in an orderly manner in all schools.</li> <li>Children are encouraged to conserve water in all schools.</li> <li>There are no fire hazards and danger in cooking process followed in the schools premises</li> </ol> |                                                                                                                                                                                                                                   |